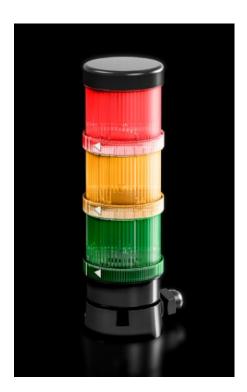

## SG 2374.080 - Mounting component for wall/base mounting

Wall mounting bracket, bracket for connection component, for side cable outlet.

## Features

| Model No.             | SG 2374.080               |
|-----------------------|---------------------------|
| Design                | For side cable outlet     |
| Colour                | Black                     |
| Signal pillar         | 3-way LED<br>modular IP65 |
| Packs of              | 1 pc(s).                  |
| Net weight            | 0.062                     |
| Gross weight          | 0.072                     |
| Customs tariff number | 85369095                  |
| EAN                   | 4028177229983             |
| ETIM 9                | EC002625                  |