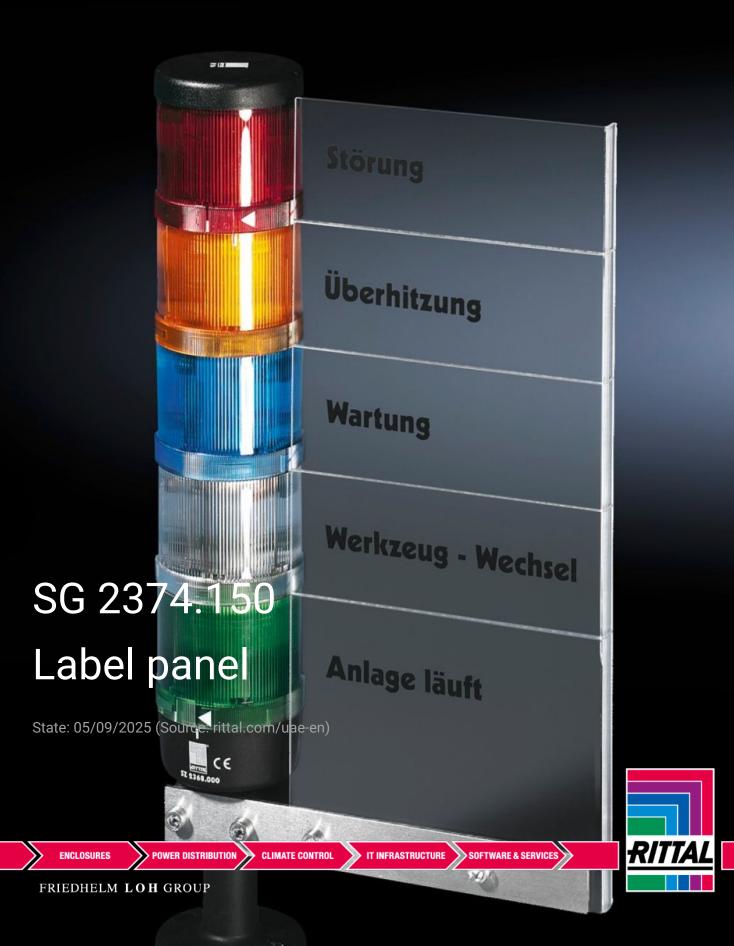

## SG 2374.150 - Label panel for signal pillar, modular

For text additions for up to 5 optical components.

## Features

| Model No.             | SG 2374.150                                                                                                                                                                                      |
|-----------------------|--------------------------------------------------------------------------------------------------------------------------------------------------------------------------------------------------|
| Design                | For 5 optical components                                                                                                                                                                         |
| Product description   | For text additions for up to 5 optical components, with break point for any fields that are not required (50 x 150 mm), including clamping section for base or conduit with a diameter of 25 mm. |
| Material              | Acrylic, transparent                                                                                                                                                                             |
| Note                  | Labels not included with the supply.                                                                                                                                                             |
| Packs of              | 1 pc(s).                                                                                                                                                                                         |
| Net weight            | 0.31                                                                                                                                                                                             |
| Gross weight          | 0.36                                                                                                                                                                                             |
| Customs tariff number | 85311095                                                                                                                                                                                         |
| EAN                   | 4028177249875                                                                                                                                                                                    |
| ETIM 9                | EC002617                                                                                                                                                                                         |
| ETIM 8                | EC002617                                                                                                                                                                                         |
| ECLASS 8.0            | 27189260                                                                                                                                                                                         |
|                       |                                                                                                                                                                                                  |