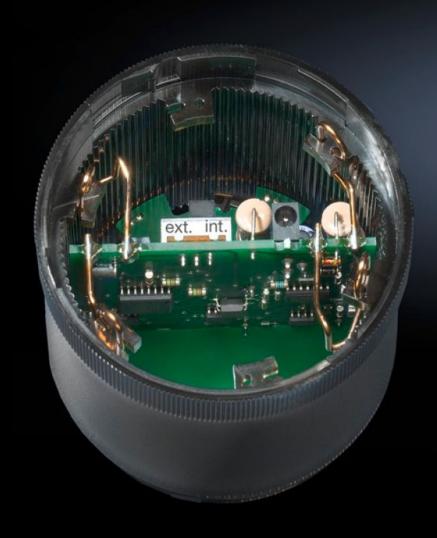

# SM 2376.100 - AS interface element for signal pillar, modular

For user-friendly activation of the signal pillar levels via AS interface.

#### **Features**

| Model No.                  | SM 2376.100                                                       |  |  |
|----------------------------|-------------------------------------------------------------------|--|--|
| Technical specifications   | Standard slave                                                    |  |  |
|                            | Max. 31 addresses                                                 |  |  |
|                            | Up to 4 signal levels may be activated.                           |  |  |
|                            | Power supply may be switched from internal bus supply to external |  |  |
|                            | auxiliary voltage                                                 |  |  |
|                            | With programming interface                                        |  |  |
| Material                   | Polycarbonate                                                     |  |  |
| Colour                     | Black, transparent                                                |  |  |
| Diameter                   | 70 mm                                                             |  |  |
| External auxiliary voltage | External auxiliary voltage 24 V DC ± 10%                          |  |  |
|                            | Current carrying capacity max. 200 mA per rack                    |  |  |
|                            | Current rating max. 75 mA                                         |  |  |
|                            | Voltage on signal element 24 V DC ± 10%                           |  |  |
|                            | Short-circuit/overload protection: Pre-fuse M 1.6 A               |  |  |

#### Features

| Internal auxiliary voltage        | Voltage supply via bus cable Current carrying capacity max. 200 mA Current rating max. 250 mA Voltage on signal element 18 – 31 V DC Short-circuit/overload protection: Built-in |
|-----------------------------------|----------------------------------------------------------------------------------------------------------------------------------------------------------------------------------|
| Dimensions                        | Height: 56 mm                                                                                                                                                                    |
| Operating temperature range       | -20 °C50 °C                                                                                                                                                                      |
| Protection category to IEC 60 529 | IP 54                                                                                                                                                                            |
| Packs of                          | 1 pc(s).                                                                                                                                                                         |
| Net weight                        | 0.119                                                                                                                                                                            |
| Gross weight                      | 0.12                                                                                                                                                                             |
| Customs tariff number             | 39269097                                                                                                                                                                         |
| EAN                               | 4028177580350                                                                                                                                                                    |
| ECLASS 8.0                        | 27371220                                                                                                                                                                         |