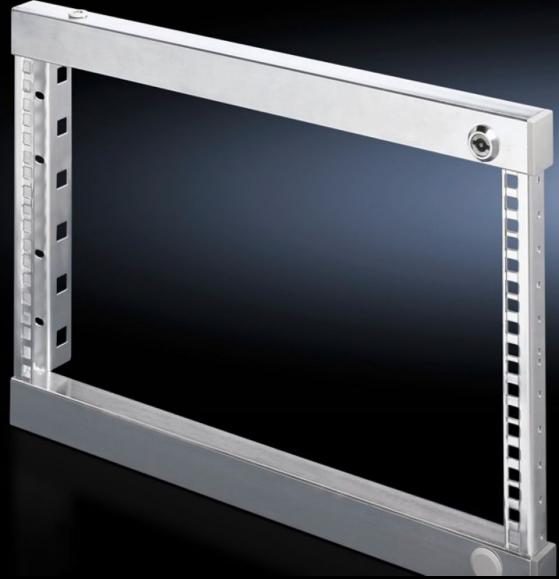

# SR 2377.030 - Swing frame, small for TS, VX SE, 600 mm and 800 mm wide enclosures

Installation for TS, 600 mm and 800 mm wide enclosures, 3 - 18 U, for mounting 482.6 mm (19") equipment.

#### **Features**

| Model No.             | SR 2377.030                                                                                               |
|-----------------------|-----------------------------------------------------------------------------------------------------------|
| Product description   | For mounting 482.6 mm (19") equipment.                                                                    |
| Material              | Sheet steel                                                                                               |
| Surface finish        | Zinc-plated                                                                                               |
| Supply includes       | Cam with double-bit lock insert Parts for attaching to the installation kit                               |
| Assembly instruction  | Depending on the mounting situation, PS punched sections without mounting flanges 23 x 73 mm are required |
| Note                  | For further installation options, see "Technical details"                                                 |
| To fit                | Enclosure type: TS VX SE Width: = 600 mm = 800 mm                                                         |
| Units                 | 3 U                                                                                                       |
| To fit enclosure type | TS<br>VX SE                                                                                               |
| Packs of              | 1 pc(s).                                                                                                  |
| Net weight            | 2.5                                                                                                       |
| Gross weight          | 2.6                                                                                                       |
| Customs tariff number | 94039910                                                                                                  |
| EAN                   | 4028177214965                                                                                             |
| ETIM 9                | EC002620                                                                                                  |
| ETIM 8                | EC002620                                                                                                  |
|                       |                                                                                                           |