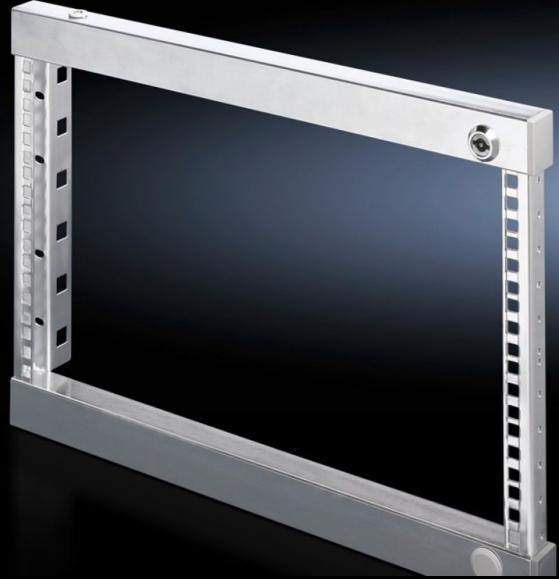

# SR 2377.180 - Swing frame, small for TS, VX SE, 600 mm and 800 mm wide enclosures

Installation for TS, 600 mm and 800 mm wide enclosures, 3 - 18 U, for mounting 482.6 mm (19") equipment.

#### **Features**

| Model No.             | SR 2377.180                                                                                               |
|-----------------------|-----------------------------------------------------------------------------------------------------------|
| Product description   | For mounting 482.6 mm (19") equipment.                                                                    |
| Material              | Sheet steel                                                                                               |
| Surface finish        | Zinc-plated                                                                                               |
| Supply includes       | Cam with double-bit lock insert Parts for attaching to the installation kit                               |
| Assembly instruction  | Depending on the mounting situation, PS punched sections without mounting flanges 23 x 73 mm are required |
| Note                  | For further installation options, see "Technical details"                                                 |
| To fit                | Enclosure type: TS VX SE Width: = 600 mm = 800 mm                                                         |
| Units                 | 18 U                                                                                                      |
| To fit enclosure type | TS<br>VX SE                                                                                               |
| Packs of              | 1 pc(s).                                                                                                  |
| Net weight            | 4.402                                                                                                     |
| Gross weight          | 4.56                                                                                                      |
| Customs tariff number | 94039910                                                                                                  |
| EAN                   | 4028177215016                                                                                             |
| ETIM 9                | EC002620                                                                                                  |
| ETIM 8                | EC002620                                                                                                  |