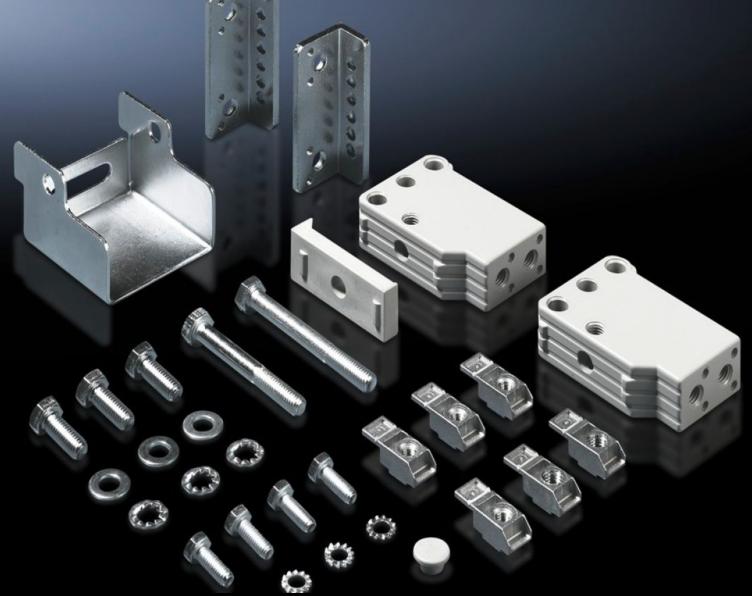

## SR 2377.460 - Installation kit for swing frame, small

For installing a small swing frame.

## **Features**

| Model No.             | SR 2377.460                                  |
|-----------------------|----------------------------------------------|
| Material              | Cross member: Sheet steel                    |
|                       | Support bracket TS: Die-cast zinc            |
| Surface finish        | Clear-chromated                              |
| Supply includes       | Assembly parts for mounting on the enclosure |
| To fit                | Width: = 600 mm                              |
| Packs of              | 1 set(s)                                     |
| Net weight            | 1                                            |
| Gross weight          | 1.12                                         |
| Customs tariff number | 83024900                                     |
| EAN                   | 4028177238398                                |
| ETIM 9                | EC002625                                     |
| ETIM 8                | EC002625                                     |
| ECLASS 8.0            | 27189234                                     |