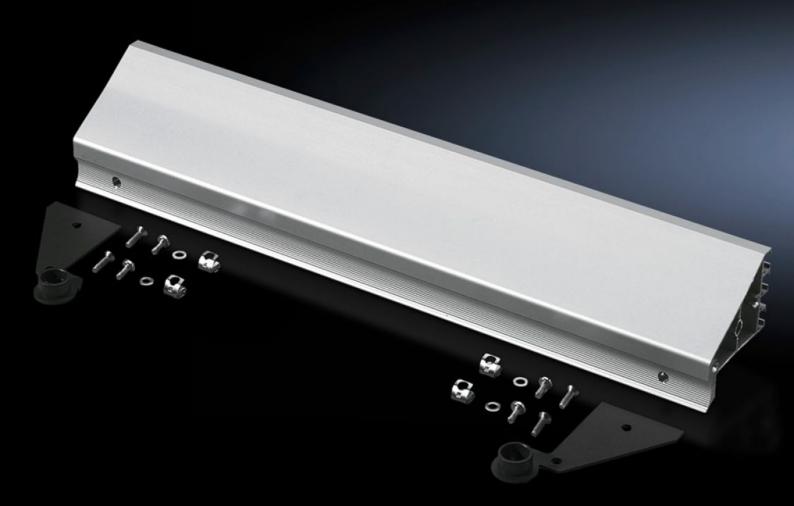

## SM 2383.010 Enclosure surface connector

State: 24/08/2025 (Source: rittal.com/uae-en)

## SM 2383.010 - Enclosure surface connector

To accommodate a support for keyboards

## **Features**

| Model No.             | SM 2383.010                                                              |
|-----------------------|--------------------------------------------------------------------------|
| Product description   | To accommodate: Support for keyboards (SM 2383.000)                      |
| Material              | Surface connector: Extruded aluminium section<br>Side cover: Sheet steel |
| Surface finish        | Surface connector: Natural anodised                                      |
| Colour                | RAL 7024                                                                 |
| Supply includes       | Assembly parts                                                           |
| Packs of              | 1 pc(s).                                                                 |
| Net weight            | 1.3                                                                      |
| Gross weight          | 1.341                                                                    |
| Customs tariff number | 94039910                                                                 |
| EAN                   | 4028177367654                                                            |
| ECLASS 8.0            | 27189234                                                                 |