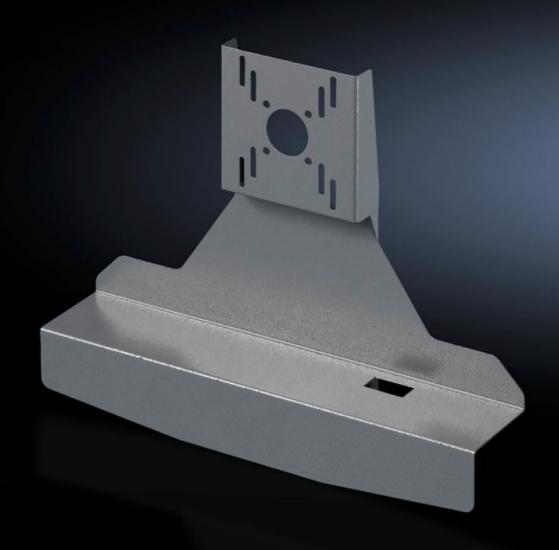

### SM 2383.030 - TFT holder

Suitable for mounting TFTs to enclosure attachments CP-S, CP-L and vertical support arm via vertically hinged enclosure attachment.

#### **Features**

| Model No.                     | SM 2383.030                                                                                                                                                                                                                              |
|-------------------------------|------------------------------------------------------------------------------------------------------------------------------------------------------------------------------------------------------------------------------------------|
| Product description           | Suitable for mounting TFTs with VESA 75/100. Adaptation up to 21" on attachment CP 40 (6501.070), attachment CP 60 for support arm connection 120 x 65 mm (6206.360), or vertical support arm via tilting adaptor +100°/-60° (6206.460). |
| Material                      | Sheet steel                                                                                                                                                                                                                              |
| Surface finish                | Spray-finished                                                                                                                                                                                                                           |
| Colour                        | RAL 7024                                                                                                                                                                                                                                 |
| Dimensions                    | Width: 477 mm<br>Height: 372 mm<br>Depth: 110.5 mm                                                                                                                                                                                       |
| Packs of                      | 1 pc(s).                                                                                                                                                                                                                                 |
| Net weight                    | 3.033                                                                                                                                                                                                                                    |
| Gross weight                  | 3.233                                                                                                                                                                                                                                    |
| PCF per pack (cradle-to-gate) | 12.2 kg CO2 eq (Cat B)                                                                                                                                                                                                                   |