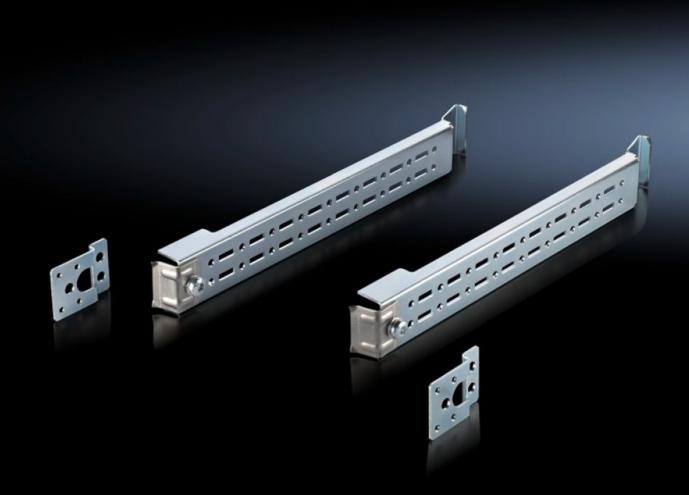

### AE 2383.250 - Rail for interior installation for AE/WM

For mounting in the enclosure, no machining required. Suitable for all-round mounting on the sides, base and roof areas.

#### **Features**

|                       | AE 2383.250                                                                                                                                                                                                                                                                                               |  |
|-----------------------|-----------------------------------------------------------------------------------------------------------------------------------------------------------------------------------------------------------------------------------------------------------------------------------------------------------|--|
| Product description   | For mounting in the enclosure, no machining required. Suitable for all-round mounting on the sides, base and roof areas. Variable with 2 rows of system punchings, creates additional mounting space e.g for: TS punched section, enclosure lights, door-operated switch, door stay, cable conduit holder |  |
| Material              | Sheet steel                                                                                                                                                                                                                                                                                               |  |
| Surface finish        | Zinc-plated                                                                                                                                                                                                                                                                                               |  |
| Note                  | Other mounting options: Mounting plates, locatable, TS 8612.400 Mounting plates, screw-fastening, large, TS 8612.410 Mounting plates, screw-fastening, small, PS 4532.000 Mounting bracket, PS 4597.000                                                                                                   |  |
| To fit                | Enclosure type: AE<br>Depth: = 250 mm                                                                                                                                                                                                                                                                     |  |
| Packs of              | 4 pc(s).                                                                                                                                                                                                                                                                                                  |  |
| Net weight            | 0.72                                                                                                                                                                                                                                                                                                      |  |
| Gross weight          | 0.8                                                                                                                                                                                                                                                                                                       |  |
| Customs tariff number | 73269098                                                                                                                                                                                                                                                                                                  |  |
| EAN                   | 4028177687424                                                                                                                                                                                                                                                                                             |  |
| E-Number Sweden       | E3404333                                                                                                                                                                                                                                                                                                  |  |