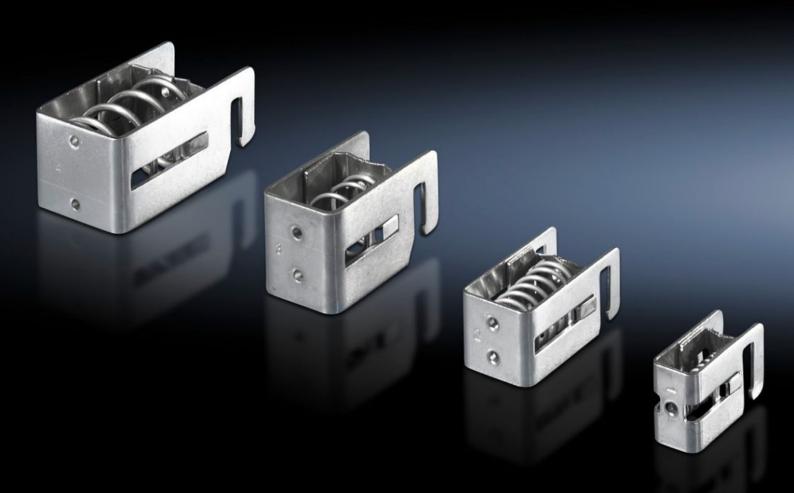

## SZ 2388.100 - EMC shielding bracket

Toolless quick assembly: Press the EMC shielding bracket against the cable shield and clip into the rail, diameter changes are compensated in full by the spring.

## Features

| Model No.                     | SZ 2388.100                                                                                                                                                                                                             |
|-------------------------------|-------------------------------------------------------------------------------------------------------------------------------------------------------------------------------------------------------------------------|
| Product description           | Quick assembly without the use of tools: Press the EMC shielding<br>bracket against the cable shield and clip into the rail. Diameter<br>changes are compensated in full by the spring of the EMC shielding<br>bracket. |
| Material                      | Sheet steel                                                                                                                                                                                                             |
| Surface finish                | Zinc-plated                                                                                                                                                                                                             |
| Shield diameter (min.)        | 3 - 10 mm                                                                                                                                                                                                               |
| Packs of                      | 10 pc(s).                                                                                                                                                                                                               |
| Net weight                    | 0.11                                                                                                                                                                                                                    |
| Gross weight                  | 0.123                                                                                                                                                                                                                   |
| PCF per pack (cradle-to-gate) | 0.5 kg CO2 eq (Cat B)                                                                                                                                                                                                   |
| Note on PCF category          | Category B: PCF value (cradle-to-gate) based on the product weight, approximately calculated and self-declared                                                                                                          |
| Customs tariff number         | 73269098                                                                                                                                                                                                                |
| EAN                           | 4028177318236                                                                                                                                                                                                           |
| ETIM 9                        | EC002020                                                                                                                                                                                                                |
| ETIM 8                        | EC002020                                                                                                                                                                                                                |
| ECLASS 8.0                    | 27141150                                                                                                                                                                                                                |