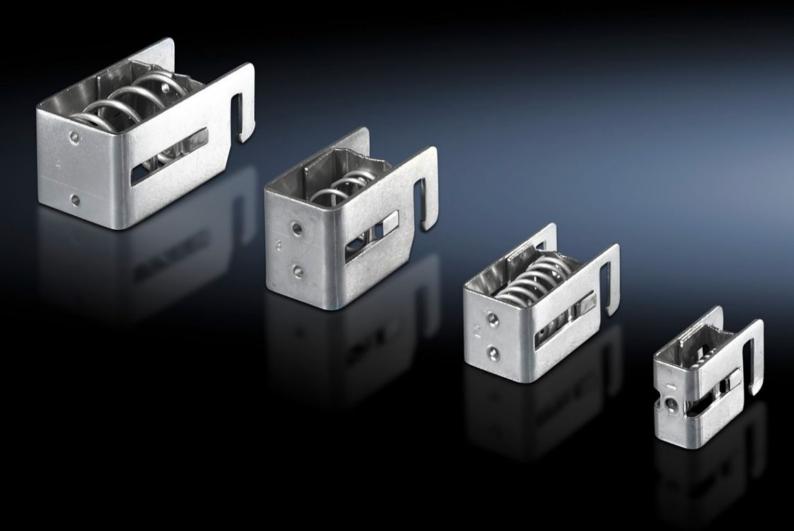

## SZ 2388.200 - EMC shielding bracket

Toolless quick assembly: Press the EMC shielding bracket against the cable shield and clip into the rail, diameter changes are compensated in full by the spring.

## **Features**

| Model No.                     | SZ 2388.200                                                                                                                                                                                                    |
|-------------------------------|----------------------------------------------------------------------------------------------------------------------------------------------------------------------------------------------------------------|
| Product description           | Quick assembly without the use of tools: Press the EMC shielding bracket against the cable shield and clip into the rail. Diameter changes are compensated in full by the spring of the EMC shielding bracket. |
| Material                      | Sheet steel                                                                                                                                                                                                    |
| Surface finish                | Zinc-plated                                                                                                                                                                                                    |
| Shield diameter (min.)        | 10 - 20 mm                                                                                                                                                                                                     |
| Packs of                      | 10 pc(s).                                                                                                                                                                                                      |
| Net weight                    | 0.33                                                                                                                                                                                                           |
| Gross weight                  | 0.361                                                                                                                                                                                                          |
| PCF per pack (cradle-to-gate) | 1.4 kg CO2 eq (Cat B)                                                                                                                                                                                          |
| Note on PCF category          | Category B: PCF value (cradle-to-gate) based on the product weight, approximately calculated and self-declared                                                                                                 |
| Customs tariff number         | 73269098                                                                                                                                                                                                       |
| EAN                           | 4028177318250                                                                                                                                                                                                  |
| ETIM 9                        | EC002020                                                                                                                                                                                                       |
| ETIM 8                        | EC002020                                                                                                                                                                                                       |
| ECLASS 8.0                    | 27141150                                                                                                                                                                                                       |