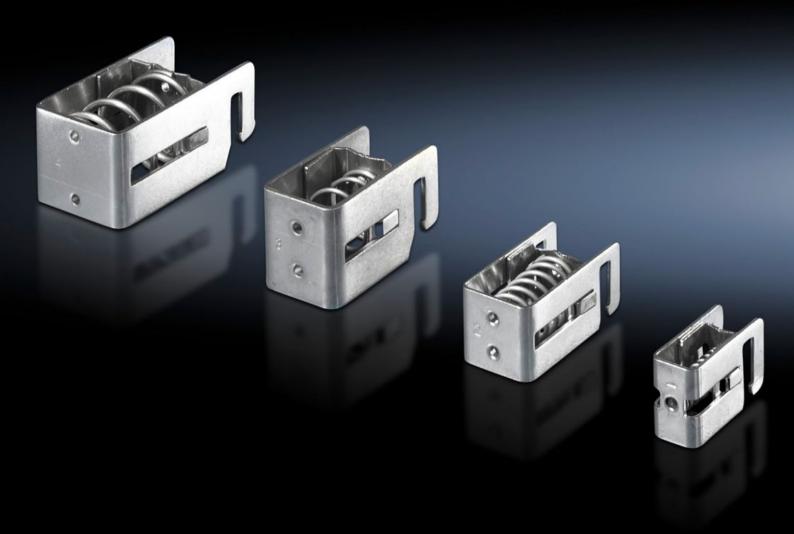

## SZ 2388.280 - EMC shielding bracket

Toolless quick assembly: Press the EMC shielding bracket against the cable shield and clip into the rail, diameter changes are compensated in full by the spring.

## **Features**

| SZ 2388.280                                                                                                                                                                                                    |
|----------------------------------------------------------------------------------------------------------------------------------------------------------------------------------------------------------------|
| Quick assembly without the use of tools: Press the EMC shielding bracket against the cable shield and clip into the rail. Diameter changes are compensated in full by the spring of the EMC shielding bracket. |
| Sheet steel                                                                                                                                                                                                    |
| Zinc-plated                                                                                                                                                                                                    |
| 15 - 28 mm                                                                                                                                                                                                     |
| 10 pc(s).                                                                                                                                                                                                      |
| 0.5                                                                                                                                                                                                            |
| 0.55                                                                                                                                                                                                           |
| 2 kg CO2 eq (Cat B)                                                                                                                                                                                            |
| Category B: PCF value (cradle-to-gate) based on the product weight, approximately calculated and self-declared                                                                                                 |
| 73269098                                                                                                                                                                                                       |
| 4028177318267                                                                                                                                                                                                  |
| EC002020                                                                                                                                                                                                       |
| EC002020                                                                                                                                                                                                       |
| 27141150                                                                                                                                                                                                       |
|                                                                                                                                                                                                                |