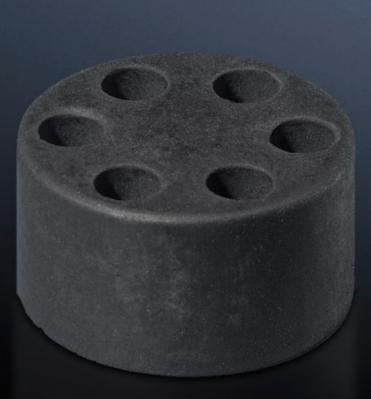

## SZ 2411.504 - Multi-seal inserts

For the secure entry of several individual cables into a single cable gland.

## Features

| Model No.             | SZ 2411.504                                                                  |
|-----------------------|------------------------------------------------------------------------------|
| Design                | Size M25                                                                     |
| Product description   | For the secure entry of several individual cables into a single cable gland. |
| Material              | Neoprene                                                                     |
| Max. cable diameter   | 3 mm                                                                         |
| Cable entry           | Number of cable entries: 7<br>Max. cable diameter: 3 mm                      |
| Packs of              | 25 pc(s).                                                                    |
| Net weight            | 0.075                                                                        |
| Gross weight          | 0.1                                                                          |
| Customs tariff number | 40169300                                                                     |
| EAN                   | 4028177444508                                                                |
| ECLASS 8.0            | 27142421                                                                     |
|                       |                                                                              |