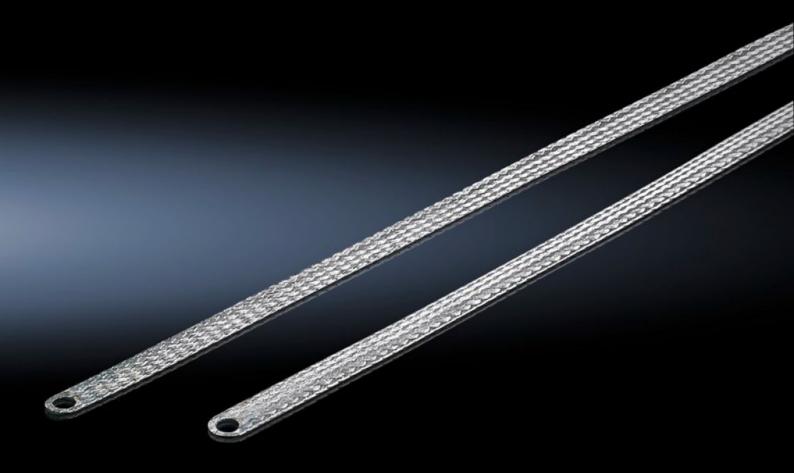

## SZ 2412.210 - Earthing braid

Tin-plated copper, in various lengths and cross sections with press-fitted contact rings, earthing straps counteract the current displacement effect at high frequencies, flexible connection opportunities.

#### Features

| Model No.             | SZ 2412.210                                                                                                                                                                                                                                                    |
|-----------------------|----------------------------------------------------------------------------------------------------------------------------------------------------------------------------------------------------------------------------------------------------------------|
| Product description   | Tin-plated copper, in various lengths and cross-sections with press-<br>fitted contact rings. Earthing braids counteract the current<br>displacement effect at high frequencies, whilst at the same time<br>offering highly flexible connection opportunities. |
| Cross-section         | 10 mm <sup>2</sup>                                                                                                                                                                                                                                             |
| Connection            | M6 – M6                                                                                                                                                                                                                                                        |
| Note                  | Please observe the assembly instructions or PE conductor brochure for the relevant enclosure or case system.                                                                                                                                                   |
| Dimensions            | Length: 200 mm                                                                                                                                                                                                                                                 |
| Packs of              | 10 pc(s).                                                                                                                                                                                                                                                      |
| Net weight            | 0.21                                                                                                                                                                                                                                                           |
| Gross weight          | 0.26                                                                                                                                                                                                                                                           |
| Customs tariff number | 74198010                                                                                                                                                                                                                                                       |
| EAN                   | 4028177022553                                                                                                                                                                                                                                                  |
| ETIM 9                | EC000839                                                                                                                                                                                                                                                       |
| ETIM 8                | EC000839                                                                                                                                                                                                                                                       |
|                       |                                                                                                                                                                                                                                                                |