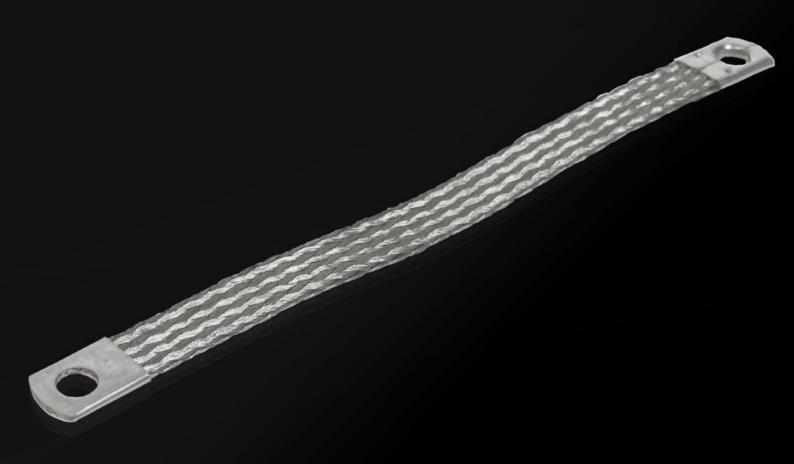

## SZ 2412.216 - Earthing braid

Tin-plated copper, in various lengths and cross sections with press-fitted contact rings, earthing straps counteract the current displacement effect at high frequencies, flexible connection opportunities.

## Features

| Model No.             | SZ 2412.216                                                                                                                                                                                                                                                    |
|-----------------------|----------------------------------------------------------------------------------------------------------------------------------------------------------------------------------------------------------------------------------------------------------------|
| Product description   | Tin-plated copper, in various lengths and cross-sections with press-<br>fitted contact rings. Earthing braids counteract the current<br>displacement effect at high frequencies, whilst at the same time<br>offering highly flexible connection opportunities. |
| Cross-section         | 16 mm²                                                                                                                                                                                                                                                         |
| Connection            | M8 – M8                                                                                                                                                                                                                                                        |
| Note                  | Please observe the assembly instructions or PE conductor brochure for the relevant enclosure or case system.                                                                                                                                                   |
| Dimensions            | Length: 200 mm                                                                                                                                                                                                                                                 |
| Packs of              | 10 pc(s).                                                                                                                                                                                                                                                      |
| Net weight            | 0.36                                                                                                                                                                                                                                                           |
| Gross weight          | 0.374                                                                                                                                                                                                                                                          |
| Customs tariff number | 74198010                                                                                                                                                                                                                                                       |
| EAN                   | 4028177022560                                                                                                                                                                                                                                                  |
| ETIM 9                | EC000839                                                                                                                                                                                                                                                       |
| ETIM 8                | EC000839                                                                                                                                                                                                                                                       |
| ECLASS 8.0            | 27062302                                                                                                                                                                                                                                                       |