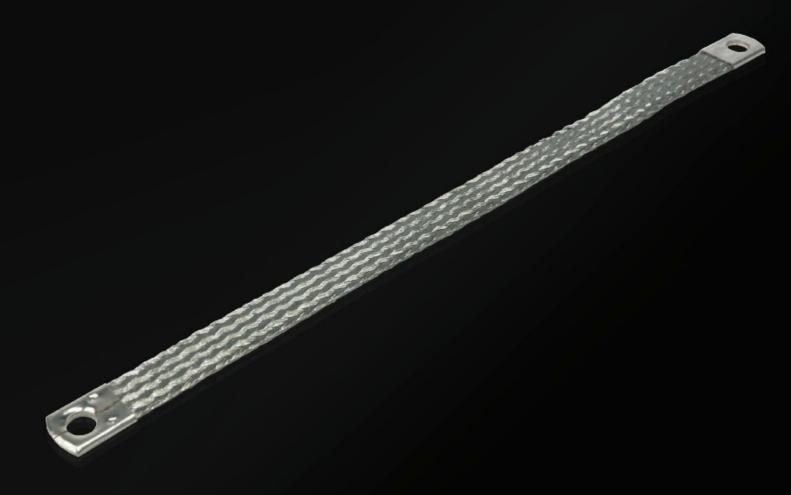

### SZ 2412.316 - Earthing braid

Tin-plated copper, in various lengths and cross sections with press-fitted contact rings, earthing straps counteract the current displacement effect at high frequencies, flexible connection opportunities.

#### **Features**

| Model No.             | SZ 2412.316                                                                                                                                                                                                                                                    |
|-----------------------|----------------------------------------------------------------------------------------------------------------------------------------------------------------------------------------------------------------------------------------------------------------|
| Product description   | Tin-plated copper, in various lengths and cross-sections with press-<br>fitted contact rings. Earthing braids counteract the current<br>displacement effect at high frequencies, whilst at the same time<br>offering highly flexible connection opportunities. |
| Cross-section         | 16 mm²                                                                                                                                                                                                                                                         |
| Connection            | M8 – M8                                                                                                                                                                                                                                                        |
| Note                  | Please observe the assembly instructions or PE conductor brochure for the relevant enclosure or case system.                                                                                                                                                   |
| Dimensions            | Length: 300 mm                                                                                                                                                                                                                                                 |
| Packs of              | 10 pc(s).                                                                                                                                                                                                                                                      |
| Net weight            | 0.42                                                                                                                                                                                                                                                           |
| Gross weight          | 0.52                                                                                                                                                                                                                                                           |
| Customs tariff number | 74198010                                                                                                                                                                                                                                                       |
| EAN                   | 4028177022591                                                                                                                                                                                                                                                  |
| ETIM 9                | EC000839                                                                                                                                                                                                                                                       |
| ETIM 8                | EC000839                                                                                                                                                                                                                                                       |
| ECLASS 8.0            | 27062302                                                                                                                                                                                                                                                       |