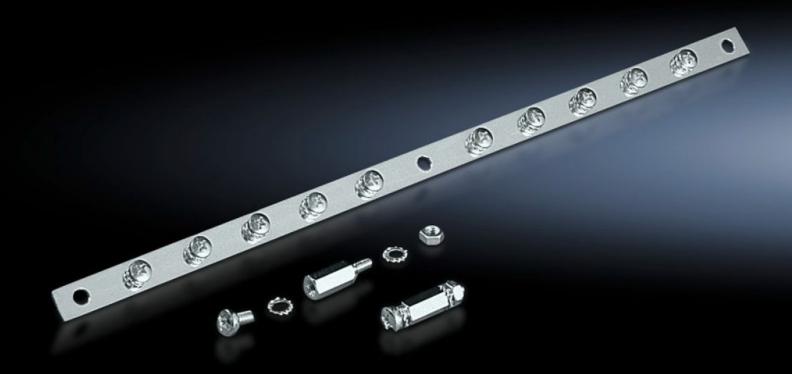

## PS 2413.550 - EMC shield bus

Made of clear chromated steel strip, 75 mm² cross section, for cable shield contact.

## **Features**

| Model No.             | PS 2413.550                                                                                      |
|-----------------------|--------------------------------------------------------------------------------------------------|
| Product description   | Made of clear chromated steel strip, 75 mm <sup>2</sup> cross section, for cable shield contact. |
| Supply includes       | Assembly parts                                                                                   |
| Length                | 550 mm                                                                                           |
| Number of connections | 16                                                                                               |
| Packs of              | 1 pc(s).                                                                                         |
| Net weight            | 0.42                                                                                             |
| Gross weight          | 0.46                                                                                             |
| Customs tariff number | 73269098                                                                                         |
| EAN                   | 4028177163287                                                                                    |
| ETIM 9                | EC000329                                                                                         |
| ETIM 8                | EC000329                                                                                         |
| ECLASS 8.0            | 27400605                                                                                         |