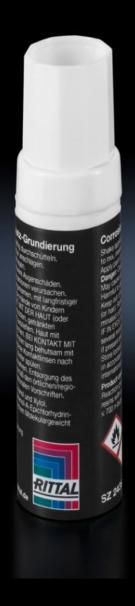

## SZ 2415.000 Contact paint

State: 11/09/2025 (Source: rittal.com/uae-en)

## SZ 2415.000 - Contact paint

Prevents the corrosion of conductive, unprotected contact points.

## **Features**

| Model No.             | SZ 2415.000                                                                     |
|-----------------------|---------------------------------------------------------------------------------|
| Product description   | Contact paint prevents the corrosion of conductive, unprotected contact points. |
| Contents              | 12 ml                                                                           |
| Packs of              | 1 pc(s).                                                                        |
| Net weight            | 0.025                                                                           |
| Gross weight          | 0.031                                                                           |
| Customs tariff number | 32082090                                                                        |
| EAN                   | 4028177022645                                                                   |
| ETIM 9                | EC001899                                                                        |
| ETIM 8                | EC001899                                                                        |
| ECLASS 8.0            | 27409253                                                                        |