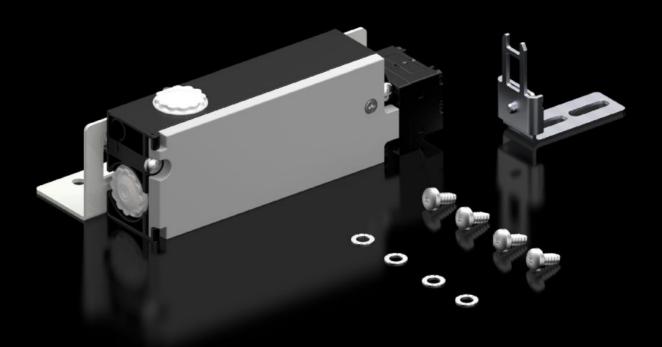

## SZ 2418.000 - Safety lock

Fitted to doors, to protect against contact with live electrical equipment whilst the master switch is ON.

#### **Features**

| Model No.                                       | SZ 2418.000                                                                                                                                                                      |
|-------------------------------------------------|----------------------------------------------------------------------------------------------------------------------------------------------------------------------------------|
| Product description                             | Fitted to doors, to protect against contact with live electrical equipment whilst the master switch is ON.                                                                       |
| Function principle                              | Locks the door when the master switch is ON.  Mains power (voltage) is only enabled whilst the door is closed.  Monitoring of the lock magnet via an additional closing contact. |
| Supply includes                                 | Lock Actuator Angle bracket Assembly parts                                                                                                                                       |
| Assembly instruction                            | In two-door enclosures, the door-operated switch is required for the overlapping door, to indicate "enclosure door closed"                                                       |
| To fit                                          | Enclosure type: VX Enclosure type: VX SE Enclosure type: TS Enclosure type: AX                                                                                                   |
| Power consumption Pel                           | With DC: 8 W                                                                                                                                                                     |
| Rated operating voltage                         | 24 V (DC)                                                                                                                                                                        |
| Rated insulation voltage                        | 400 V AC                                                                                                                                                                         |
| Rated impulse withstand voltage, phase to phase | 4000 V AC                                                                                                                                                                        |
| Packs of                                        | 1 pc(s).                                                                                                                                                                         |
| Net weight                                      | 0.76                                                                                                                                                                             |
| Gross weight                                    | 0.847                                                                                                                                                                            |
| Customs tariff number                           | 85365019                                                                                                                                                                         |
| EAN                                             | 4028177022690                                                                                                                                                                    |