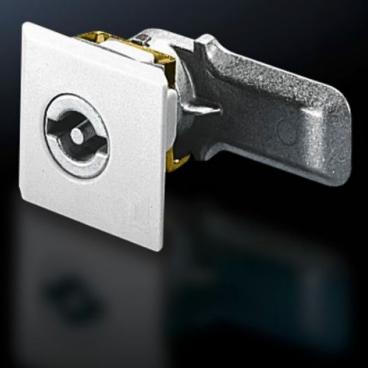

## SZ 2420.000 - Cam lock

As an alternative to the standard cam lock in various designs.

## Features

| Model No.             | SZ 2420.000                                                               |
|-----------------------|---------------------------------------------------------------------------|
| Material              | Fibreglass-reinforced polyamide                                           |
| Colour                | RAL 7035                                                                  |
| Supply includes       | Supplied without key                                                      |
| Note on Model No.     | May be exchanged for version B lock cylinders and version A lock inserts  |
| Lock                  | Lock insert: Double-bit insert                                            |
| To fit enclosure type | AE with cam<br>Based on AE with cam<br>Wall-mounted enclosure AE with cam |
| Packs of              | 1 pc(s).                                                                  |
| Net weight            | 0.055                                                                     |
| Gross weight          | 0.067                                                                     |
| Customs tariff number | 83015000                                                                  |
| EAN                   | 4028177022737                                                             |
| ETIM 9                | EC000327                                                                  |
| ETIM 8                | EC000327                                                                  |
| ECLASS 8.0            | 27409217                                                                  |
|                       |                                                                           |