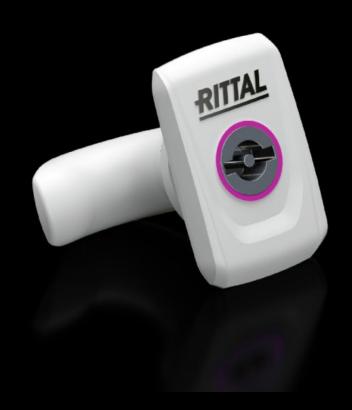

## SZ 2420.010 - Cam lock

Standard cam lock with double-bit insert

## **Features**

| Model No.             | SZ 2420.010                     |
|-----------------------|---------------------------------|
| Material              | Fibreglass-reinforced polyamide |
| Colour                | RAL 7035                        |
| Supply includes       | Supplied without key            |
| Lock                  | Lock insert: Double-bit insert  |
| To fit enclosure type | AX sheet steel with cam         |
| Packs of              | 1 pc(s).                        |
| Net weight            | 0.05                            |
| Gross weight          | 0.06                            |
| Customs tariff number | 83015000                        |
| EAN                   | 4028177966178                   |
| ETIM 9                | EC000327                        |
| ETIM 8                | EC000327                        |
| ECLASS 8.0            | 27409217                        |