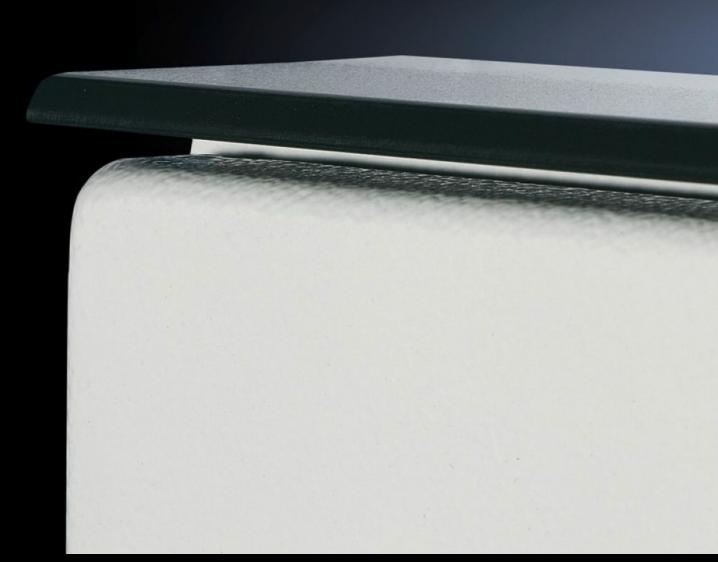

## SZ 2426.500 - Dust guard trim

To protect against deposits on the upper edge of the door and between the enclosure and the door/lid.

## **Features**

| Model No.             | SZ 2426.500                                                                                                                                                                                                                                                       |
|-----------------------|-------------------------------------------------------------------------------------------------------------------------------------------------------------------------------------------------------------------------------------------------------------------|
| Product description   | To protect against deposits on the upper edge of the door and between the enclosure and the door/cover. Cut the dust guard trim to length according to the enclosure width. Drill the enclosure and fit the dust guard trim using the adhesive strips and screws. |
| Material              | Plastic, resistant to UV                                                                                                                                                                                                                                          |
| Colour                | Similar to RAL 7024                                                                                                                                                                                                                                               |
| Supply includes       | Assembly parts                                                                                                                                                                                                                                                    |
| Dimensions            | Length: 1,200 mm                                                                                                                                                                                                                                                  |
| To fit                | Enclosure type: AX KX AE KL EB BG                                                                                                                                                                                                                                 |
| Packs of              | 1 pc(s).                                                                                                                                                                                                                                                          |
| Net weight            | 0.6                                                                                                                                                                                                                                                               |
| Gross weight          | 0.7                                                                                                                                                                                                                                                               |
| Customs tariff number | 39269097                                                                                                                                                                                                                                                          |
| EAN                   | 4028177319318                                                                                                                                                                                                                                                     |
| ETIM 9                | EC002625                                                                                                                                                                                                                                                          |
| ETIM 8                | EC002625                                                                                                                                                                                                                                                          |
| ECLASS 8.0            | 27189234                                                                                                                                                                                                                                                          |