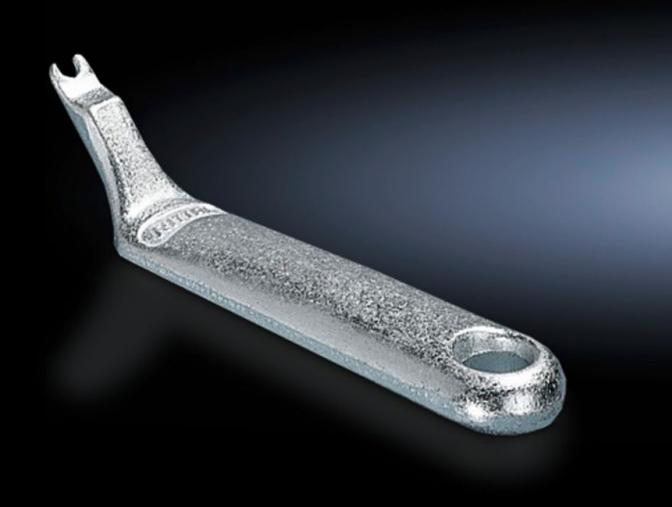

## SM 2432.000 - Hinge pin remover

For safe and easy removal of hinge pins.

## **Features**

| SM 2432.000                              |                                                                                                              |
|------------------------------------------|--------------------------------------------------------------------------------------------------------------|
| For safe and easy removal of hinge pins. |                                                                                                              |
| 1 pc(s).                                 |                                                                                                              |
| 0.22                                     |                                                                                                              |
| 0.264                                    |                                                                                                              |
| 82055980                                 |                                                                                                              |
| 4028177022966                            |                                                                                                              |
| EC002110                                 |                                                                                                              |
| EC002110                                 |                                                                                                              |
| 21041501                                 |                                                                                                              |
|                                          | For safe and easy removal of hinge pins.  1 pc(s).  0.22  0.264  82055980  4028177022966  EC002110  EC002110 |