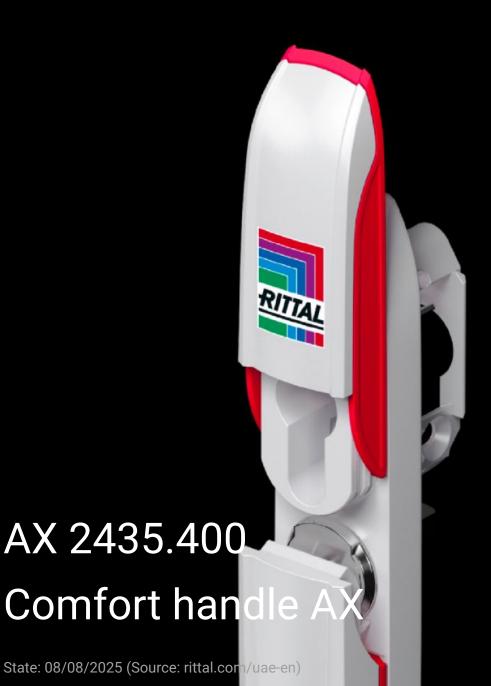

## AX 2435.400 - Comfort handle AX

The unlatched handle folds out forwards, and swivels to open the lock.

## **Features**

| Model No.             | AX 2435.400                                                                                                                                                                                                 |
|-----------------------|-------------------------------------------------------------------------------------------------------------------------------------------------------------------------------------------------------------|
| Design                | For padlock and lock inserts and semi-cylinders                                                                                                                                                             |
| Product description   | The unlatched handle folds out forwards, and swivels to open the lock.                                                                                                                                      |
| Material              | Die-cast zinc                                                                                                                                                                                               |
| Surface finish        | Powder-coated                                                                                                                                                                                               |
| Colour                | RAL 7035                                                                                                                                                                                                    |
| Lock                  | Lock version: Prepared for lock inserts, version A, the installation of profile semi-cylinders with an overall length of 40 or 45 mm (to DIN 18 252) or lock and push-button inserts with a length of 40 mm |
| To fit enclosure type | AX with 3-point lock system TE TP pedestals                                                                                                                                                                 |
| Type rating to UL 50E | Type 1<br>Type 12                                                                                                                                                                                           |
| Packs of              | 1 pc(s).                                                                                                                                                                                                    |
| Net weight            | 0.53                                                                                                                                                                                                        |
| Gross weight          | 0.58                                                                                                                                                                                                        |
| Customs tariff number | 83024110                                                                                                                                                                                                    |
| EAN                   | 4028177938199                                                                                                                                                                                               |
| ETIM 9                | EC000327                                                                                                                                                                                                    |
| ETIM 8                | EC000327                                                                                                                                                                                                    |
| ECLASS 8.0            | 27409217                                                                                                                                                                                                    |