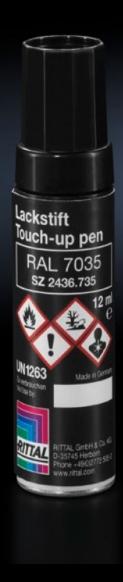

## SZ 2436.735 Primer/paint

State: 14/09/2025 (Source: rittal.com/uae-en)

## SZ 2436.735 - Primer/paint

Primer/paint for touching up and repairing powder-coated and wet-painted surfaces, air-drying.

## **Features**

| Model No.             | SZ 2436.735                                                                       |
|-----------------------|-----------------------------------------------------------------------------------|
| Product description   | For touching up and repairing powder-coated and wet-painted surfaces, air-drying. |
| Colour                | RAL 7035                                                                          |
| Contents              | 12 ml                                                                             |
| Delivery form         | Touch-up pen                                                                      |
| Packs of              | 1 pc(s).                                                                          |
| Net weight            | 0.026                                                                             |
| Gross weight          | 0.027                                                                             |
| Customs tariff number | 32082090                                                                          |
| EAN                   | 4028177023093                                                                     |
| ETIM 9                | EC001899                                                                          |
| ETIM 8                | EC001899                                                                          |
| ECLASS 8.0            | 27409253                                                                          |