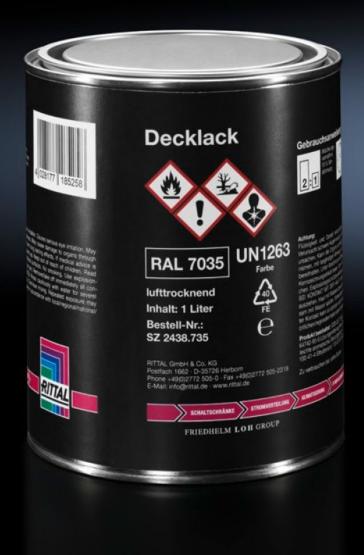

## SZ 2438.735 - Primer/paint

Primer/paint for touching up and repairing powder-coated and wet-painted surfaces, air-drying.

## **Features**

| Model No.             | SZ 2438.735                                                                       |
|-----------------------|-----------------------------------------------------------------------------------|
| Product description   | For touching up and repairing powder-coated and wet-painted surfaces, air-drying. |
| Colour                | RAL 7035                                                                          |
| Contents              | 1,000 ml                                                                          |
| Delivery form         | Tin                                                                               |
| Packs of              | 1 pc(s).                                                                          |
| Net weight            | 1.023                                                                             |
| Gross weight          | 1.223                                                                             |
| Customs tariff number | 32082090                                                                          |
| EAN                   | 4028177185258                                                                     |
| ETIM 9                | EC001899                                                                          |
| ETIM 8                | EC001899                                                                          |
| ECLASS 8.0            | 27409253                                                                          |