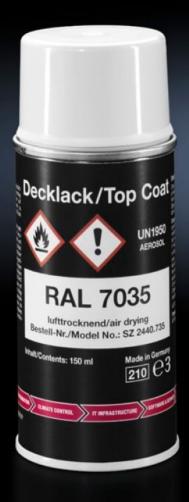

## SZ 2440.735 - Primer/paint

Primer/paint for touching up and repairing powder-coated and wet-painted surfaces, air-drying.

## Features

| Model No.             | SZ 2440.735                                                                       |
|-----------------------|-----------------------------------------------------------------------------------|
| Product description   | For touching up and repairing powder-coated and wet-painted surfaces, air-drying. |
| Colour                | RAL 7035                                                                          |
| Contents              | 150 ml                                                                            |
| Delivery form         | Spray can                                                                         |
| Packs of              | 1 pc(s).                                                                          |
| Net weight            | 0.176                                                                             |
| Gross weight          | 0.186                                                                             |
| Customs tariff number | 32082090                                                                          |
| EAN                   | 4028177185265                                                                     |
| ETIM 9                | EC001899                                                                          |
| ETIM 8                | EC001899                                                                          |
| ECLASS 8.0            | 27409253                                                                          |