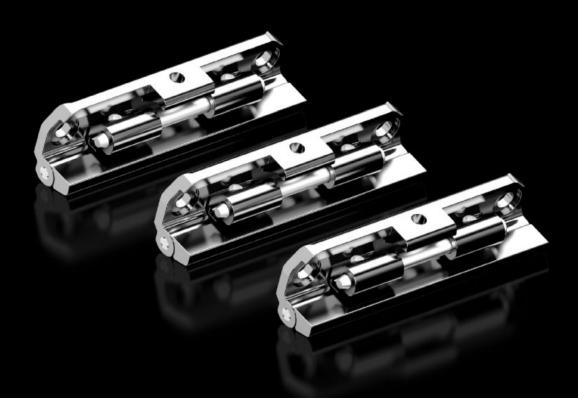

## AX 2449.010 - 180° hinge for AX, AX IT

For extending the door opening angle to 180°.

## Features

| Model No.                 | AX 2449.010                                   |
|---------------------------|-----------------------------------------------|
| Product description       | For extending the door opening angle to 180°. |
| Material                  | Die-cast zinc                                 |
| Supply includes           | Assembly parts<br>Drilling template           |
| Door opening angle        | 180°                                          |
| Suitable for door variant | Sheet steel door                              |
| To fit enclosure type     | AX<br>AX IT                                   |
| Type rating to UL 50E     | Type 1<br>Type 3R<br>Type 4<br>Type 12        |
| Packs of                  | 3 pc(s).                                      |
| Net weight                | 0.459                                         |
| Gross weight              | 0.46                                          |
| Customs tariff number     | 83021000                                      |
| EAN                       | 4028177925274                                 |
| ETIM 9                    | EC001167                                      |
| ETIM 8                    | EC001167                                      |
| ECLASS 8.0                | 27409219                                      |
|                           |                                               |