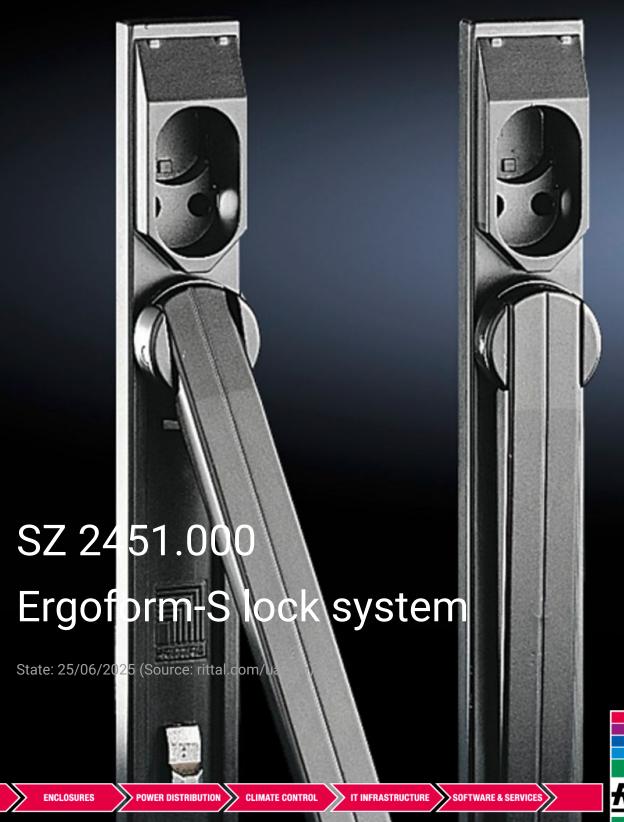

## SZ 2451.000 - Ergoform-S lock system

For conversion to alternative lock systems such as semi-cylinders, lock inserts etc.

## **Features**

| Model No.             | SZ 2451.000                                                                   |
|-----------------------|-------------------------------------------------------------------------------|
| Design                | Standard                                                                      |
| Product description   | The unlocked handle folds out forwards, and the lock is opened by swivelling. |
| Material              | Die-cast zinc                                                                 |
| Surface finish        | Powder-coated                                                                 |
| Colour                | Brown                                                                         |
| To fit enclosure type | AE with 3-point lock                                                          |
|                       | Based AE with 3-point lock                                                    |
|                       | Wall-mounted networking enclosure with 3-point lock                           |
|                       | ES 5000                                                                       |
|                       | TE 7000                                                                       |
|                       | TP pedestals                                                                  |
|                       | One-piece console TP - Console door                                           |
|                       | TP universal console                                                          |
|                       | IW with 3-point lock                                                          |
|                       | PC                                                                            |
|                       | One-piece console AP - Console door                                           |
| Packs of              | 1 pc(s).                                                                      |
| Net weight            | 0.5                                                                           |
| Gross weight          | 0.52                                                                          |
| Customs tariff number | 83024110                                                                      |
| EAN                   | 4028177023291                                                                 |
| ETIM 9                | EC000327                                                                      |
| ETIM 8                | EC000327                                                                      |
| ECLASS 8.0            | 27409217                                                                      |
|                       |                                                                               |