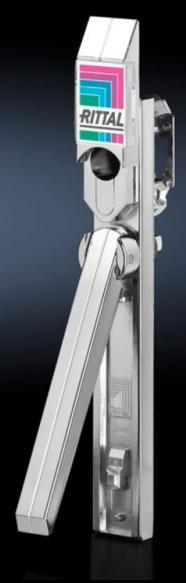

## SZ 2452.000 - Ergoform-S lock system

For conversion to alternative lock systems such as semi-cylinders, lock inserts etc.

#### **Features**

| Model No.             | SZ 2452.000                                                                                                                                                                                                                                                                                   |
|-----------------------|-----------------------------------------------------------------------------------------------------------------------------------------------------------------------------------------------------------------------------------------------------------------------------------------------|
| Design                | Standard                                                                                                                                                                                                                                                                                      |
| Product description   | The unlocked handle folds out forwards, and the lock is opened by swivelling.                                                                                                                                                                                                                 |
| Material              | Die-cast zinc                                                                                                                                                                                                                                                                                 |
| Surface finish        | Powder-coated                                                                                                                                                                                                                                                                                 |
| Colour                | Matt nickel-plated                                                                                                                                                                                                                                                                            |
| Lock                  | Lock version: Prepared for lock inserts, version A, the installation of profile semi-cylinders with an overall length of 40 or 45 mm (to DIN 18 252) or lock and push-button inserts with a length of 40 mm                                                                                   |
| To fit enclosure type | AE with 3-point lock Based AE with 3-point lock Wall-mounted enclosure AE with 3-point lock TP pedestals One-piece console TP - Console door TP universal console AE with stainless steel 3-point lock Based on AE with stainless steel 3-point lock One-piece console - stainless steel door |
| Packs of              | 1 pc(s).                                                                                                                                                                                                                                                                                      |
| Net weight            | 0.496                                                                                                                                                                                                                                                                                         |
| Gross weight          | 0.516                                                                                                                                                                                                                                                                                         |
| Customs tariff number | 83024110                                                                                                                                                                                                                                                                                      |
| EAN                   | 4028177023314                                                                                                                                                                                                                                                                                 |
| ETIM 9                | EC000327                                                                                                                                                                                                                                                                                      |
| ETIM 8                | EC000327                                                                                                                                                                                                                                                                                      |
|                       |                                                                                                                                                                                                                                                                                               |