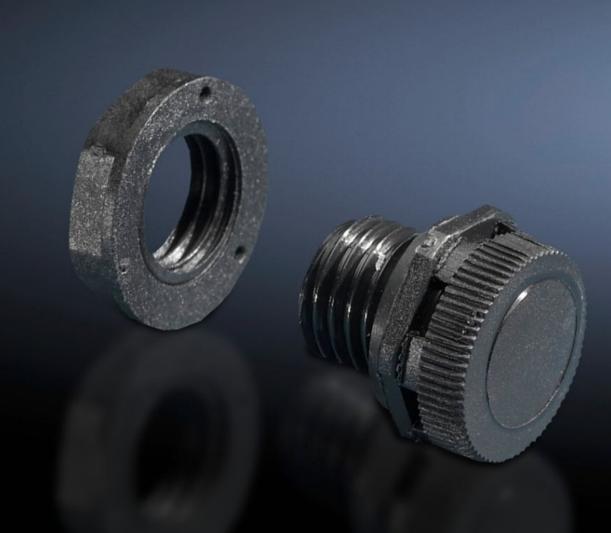

## SZ 2459.500 - Pressure relief stoppers

Pressure relief stoppers in polyamide with integral sealing membrane, especially for enclosures which are exposed to changing climatic conditions (e.g. with outdoor siting).

## Features

| Especially when enclosures are exposed to changing climatic<br>conditions, pressure differences may cause condensation to form in<br>sealed enclosures. The integral sealing membrane in the pressure<br>relief stopper largely prevents such pressure differences and hence<br>eliminates condensation, additionally, it also prevents the ingress of<br>moisture from the outside. Installed in vertical surfaces to protect |  |
|--------------------------------------------------------------------------------------------------------------------------------------------------------------------------------------------------------------------------------------------------------------------------------------------------------------------------------------------------------------------------------------------------------------------------------|--|
| against dirt.                                                                                                                                                                                                                                                                                                                                                                                                                  |  |
| Air permeability up to 120 litres/hour with a pressure difference of<br>70 mbar<br>Connection thread M12 x 1.5<br>For fitting in material thicknesses up to 4 mm                                                                                                                                                                                                                                                               |  |
| Polyamide                                                                                                                                                                                                                                                                                                                                                                                                                      |  |
| Similar to RAL 9005                                                                                                                                                                                                                                                                                                                                                                                                            |  |
| Lock nut                                                                                                                                                                                                                                                                                                                                                                                                                       |  |
| Type 1<br>Type 4<br>Type 4X                                                                                                                                                                                                                                                                                                                                                                                                    |  |
| IP 68<br>IP X8                                                                                                                                                                                                                                                                                                                                                                                                                 |  |
| 5 pc(s).                                                                                                                                                                                                                                                                                                                                                                                                                       |  |
| 0.015                                                                                                                                                                                                                                                                                                                                                                                                                          |  |
| 0.02                                                                                                                                                                                                                                                                                                                                                                                                                           |  |
| 39269097                                                                                                                                                                                                                                                                                                                                                                                                                       |  |
| 4028177516960                                                                                                                                                                                                                                                                                                                                                                                                                  |  |
| EC002009                                                                                                                                                                                                                                                                                                                                                                                                                       |  |
|                                                                                                                                                                                                                                                                                                                                                                                                                                |  |