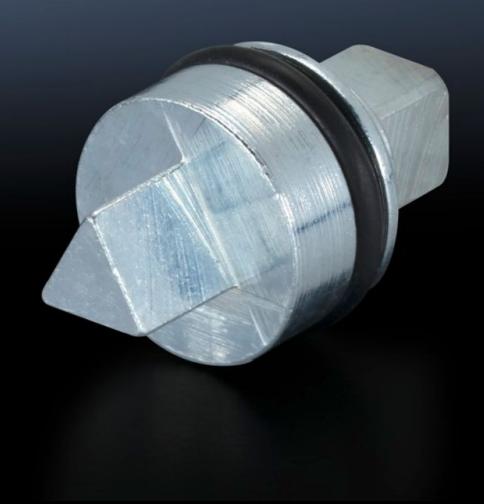

## SZ 2460.650 - Lock insert

Alternative lock inserts such as triangular, square, screwdriver, Daimler, Fiat, double-bit.