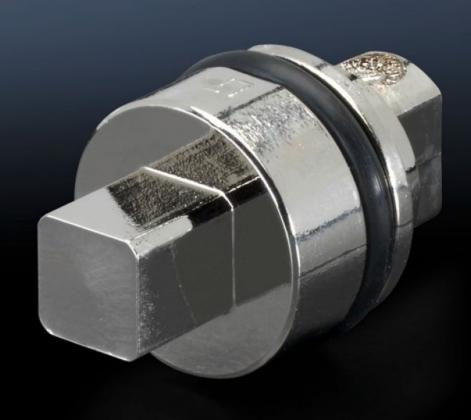

## SZ 2461.000 - Lock insert

Alternative lock inserts such as triangular, square, screwdriver, Daimler, Fiat, double-bit.