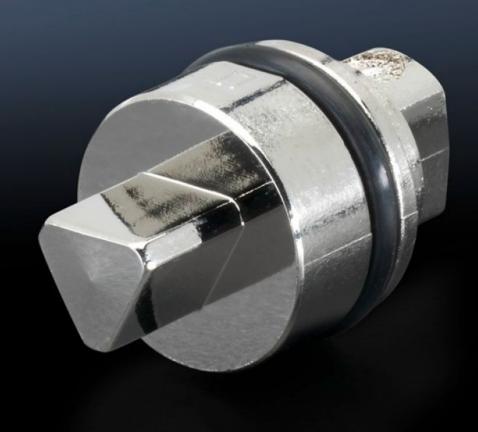

## SZ 2462.000 - Lock insert

Alternative lock inserts such as triangular, square, screwdriver, Daimler, Fiat, double-bit.

#### **Features**

| Model No.                     | SZ 2462.000                                                                                                                                                                                                                            |
|-------------------------------|----------------------------------------------------------------------------------------------------------------------------------------------------------------------------------------------------------------------------------------|
| Design                        | A                                                                                                                                                                                                                                      |
| Material                      | Die-cast zinc                                                                                                                                                                                                                          |
| Length                        | 27 mm                                                                                                                                                                                                                                  |
| Installation in handle system | Comfort handle AX Mini-comfort handle AX Ergoform-S handle Standard Ergoform-S handle Standard for KS plastic enclosures                                                                                                               |
| Lock                          | Lock insert: 7 mm triangular                                                                                                                                                                                                           |
| To fit enclosure type         | KX E-Box AX AX IT Operating housings AX AX plastic EB BG AE TE TP desk section and console TP pedestals One-piece console TP - Console cover One-piece console TP - Console door TP universal console CX one-piece console CX pedestal |
| Packs of                      | 1 pc(s).                                                                                                                                                                                                                               |
| Net weight                    | 0.015                                                                                                                                                                                                                                  |
|                               |                                                                                                                                                                                                                                        |