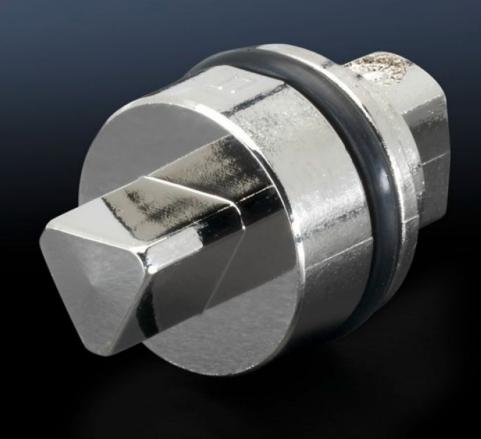

## SZ 2463.000 - Lock insert

Alternative lock inserts such as triangular, square, screwdriver, Daimler, Fiat, double-bit.