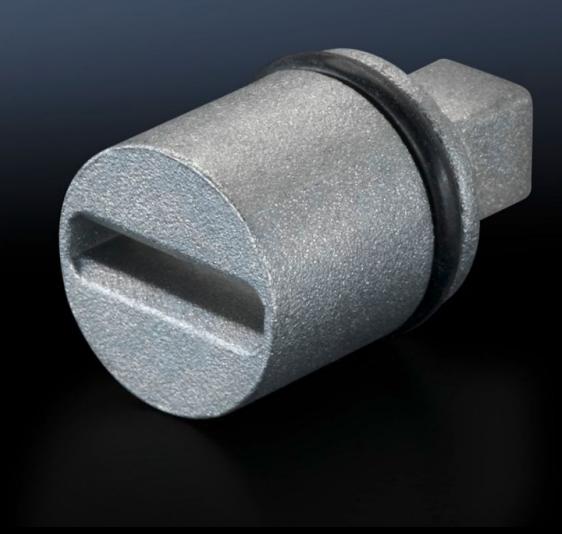

## SZ 2464.000 - Lock insert

Alternative lock inserts such as triangular, square, screwdriver, Daimler, Fiat, double-bit.

#### **Features**

| Model No.                     | SZ 2464.000                                          |
|-------------------------------|------------------------------------------------------|
| Design                        | A                                                    |
| Material                      | Die-cast zinc                                        |
| Length                        | 27 mm                                                |
| Installation in handle system | Comfort handle AX                                    |
|                               | Mini-comfort handle AX                               |
|                               | Ergoform-S handle Standard                           |
|                               | Ergoform-S handle Standard for KS plastic enclosures |
| Lock                          | Lock insert: Screwdrivers                            |
| To fit enclosure type         | KX E-Box                                             |
|                               | AX                                                   |
|                               | AX IT                                                |
|                               | Operating housings AX                                |
|                               | AX plastic                                           |
|                               | EB                                                   |
|                               | BG                                                   |
|                               | AE                                                   |
|                               | TE                                                   |
|                               | TP desk section and console                          |
|                               | TP pedestals                                         |
|                               | One-piece console TP - Console cover                 |
|                               | One-piece console TP - Console door                  |
|                               | TP universal console                                 |
|                               | CX one-piece console                                 |
|                               | Console CX                                           |
|                               | CX desk unit                                         |
|                               | CX pedestal                                          |
| Packs of                      | 1 pc(s).                                             |
| Net weight                    | 0.019                                                |
|                               |                                                      |