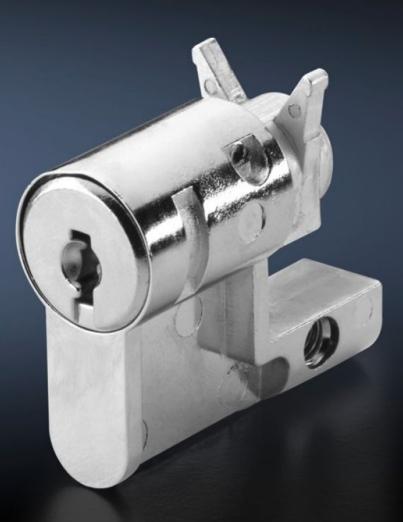

## SZ 2467.000 - Profile half-cylinders for handle systems

Profile half-cylinder with lock insert, lock no. 3524 E.

## Features

| Model No.                     | SZ 2467.000                                                                                                                                                                                                                                                                                    |
|-------------------------------|------------------------------------------------------------------------------------------------------------------------------------------------------------------------------------------------------------------------------------------------------------------------------------------------|
| Supply includes               | with 2 keys                                                                                                                                                                                                                                                                                    |
| Length                        | 40 mm                                                                                                                                                                                                                                                                                          |
| Installation in handle system | Comfort handle VX for profile half-cylinders<br>Comfort handle TS for profile half-cylinders<br>Comfort handle AX<br>Mini-comfort handle AX<br>Mini-comfort handle for EL 3-part for profile half-cylinders<br>Mini-comfort handle AE for profile half-cylinders<br>Ergoform-S handle Standard |
| Note                          | For corresponding Rittal handle systems only                                                                                                                                                                                                                                                   |
| Lock                          | Lock insert: Security lock insert no. 3524 E                                                                                                                                                                                                                                                   |
| Packs of                      | 1 pc(s).                                                                                                                                                                                                                                                                                       |
| Net weight                    | 0.058                                                                                                                                                                                                                                                                                          |
| Gross weight                  | 0.06                                                                                                                                                                                                                                                                                           |
| Customs tariff number         | 83016000                                                                                                                                                                                                                                                                                       |
| EAN                           | 4028177023901                                                                                                                                                                                                                                                                                  |
| E-Number Sweden               | E3404654                                                                                                                                                                                                                                                                                       |
| ETIM 9                        | EC000743                                                                                                                                                                                                                                                                                       |
| ETIM 8                        | EC000743                                                                                                                                                                                                                                                                                       |
| ECLASS 8.0                    | 27409218                                                                                                                                                                                                                                                                                       |
|                               |                                                                                                                                                                                                                                                                                                |