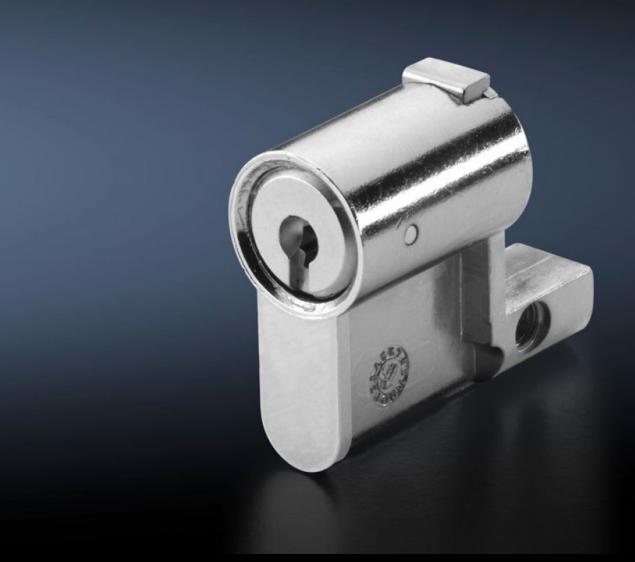

## SZ 2469.000 - Profile half-cylinders for handle systems

Profile half-cylinder with lock and push-button insert, lock no. 2123.