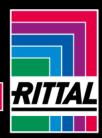

## AX 2472.010 - Protective roof for AX

The sloping protective roof reliably protects the enclosure from standing moisture and other soiling from above.

#### Features

| Model No.             | AX 2472.010                                                                                                      |
|-----------------------|------------------------------------------------------------------------------------------------------------------|
| Product description   | The sloping protective roof reliably protects the enclosure from standing moisture and other soiling from above. |
| Material              | Stainless steel 1.4301 (AISI 304)                                                                                |
| Surface finish        | Brushed, grain 240                                                                                               |
| Supply includes       | Assembly parts                                                                                                   |
| Installation options  | May also be screw-fastened for dynamic loads                                                                     |
| Dimensions            | Height: 37 mm                                                                                                    |
| Type rating to UL 50E | Туре 1                                                                                                           |
|                       | Type 3R                                                                                                          |
|                       | Туре 4                                                                                                           |
|                       | Type 4X                                                                                                          |
|                       | Туре 12                                                                                                          |
| To fit                | Enclosure type: AX                                                                                               |
|                       | Width: = 380 mm                                                                                                  |
|                       | Depth: = 210 mm                                                                                                  |
| Packs of              | 1 pc(s).                                                                                                         |
| Net weight            | 1.36                                                                                                             |
|                       |                                                                                                                  |