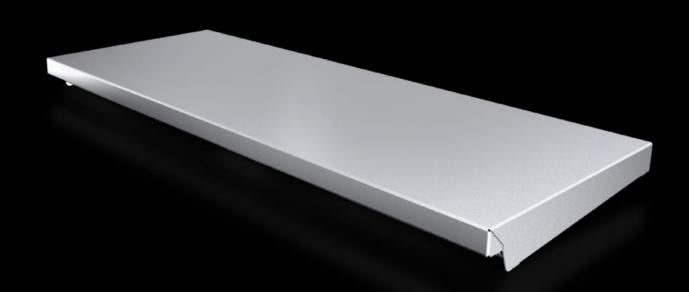

#### AX 2475.010 - Protective roof for AX

The sloping protective roof reliably protects the enclosure from standing moisture and other soiling from above.

#### **Features**

| otective roof reliably protects the enclosure from<br>ture and other soiling from above.<br>1.4301 (AISI 304)<br>240 |
|----------------------------------------------------------------------------------------------------------------------|
| <u> </u>                                                                                                             |
| 240                                                                                                                  |
|                                                                                                                      |
| S                                                                                                                    |
| crew-fastened for dynamic loads                                                                                      |
|                                                                                                                      |
|                                                                                                                      |
|                                                                                                                      |
|                                                                                                                      |
|                                                                                                                      |
|                                                                                                                      |
| e: AX                                                                                                                |
| nm                                                                                                                   |
| nm                                                                                                                   |
|                                                                                                                      |
|                                                                                                                      |
| - ר<br>י                                                                                                             |