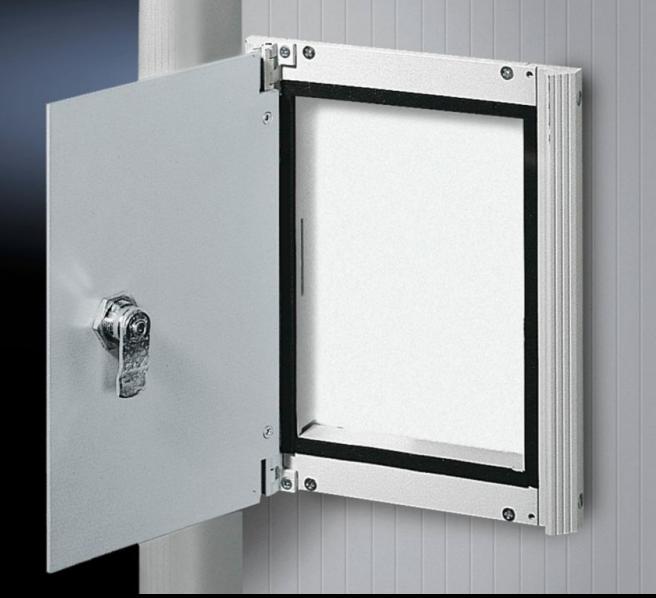

## SZ 2482.000 - Interface box

For secure accommodation of all common computer ports, 3 1/2" disk drives and sockets.

## **Features**

| Model No.             | 67 2492 000                                                                                                                                                                                                                                                                  |
|-----------------------|------------------------------------------------------------------------------------------------------------------------------------------------------------------------------------------------------------------------------------------------------------------------------|
| Model No.             | SZ 2482.000                                                                                                                                                                                                                                                                  |
| Product description   | For secure accommodation of all common computer ports, 3 1/2 disk drives and sockets. The lockable metal cover provides a high mechanical load-bearing capacity, protects against unauthorised access and ensures an increased shielding effect for the installed equipment. |
| Material              | Frame: Extruded aluminium section                                                                                                                                                                                                                                            |
|                       | Mounting tray: Sheet steel, 1.5 mm                                                                                                                                                                                                                                           |
|                       | Flap: Aluminium, 3.0 mm                                                                                                                                                                                                                                                      |
| Surface finish        | Frame: Powder-coated                                                                                                                                                                                                                                                         |
|                       | Mounting tray: Powder-coated                                                                                                                                                                                                                                                 |
|                       | Flap: Natural anodised.                                                                                                                                                                                                                                                      |
| Colour                | RAL 7035                                                                                                                                                                                                                                                                     |
| Supply includes       | Frame with hinged flap                                                                                                                                                                                                                                                       |
|                       | Cam with security lock (No. 12321).                                                                                                                                                                                                                                          |
|                       | Mounting tray including seal and assembly parts                                                                                                                                                                                                                              |
| Packs of              | 1 pc(s).                                                                                                                                                                                                                                                                     |
| Net weight            | 0.66                                                                                                                                                                                                                                                                         |
| Gross weight          | 0.76                                                                                                                                                                                                                                                                         |
| Customs tariff number | 76169990                                                                                                                                                                                                                                                                     |
| EAN                   | 4028177147010                                                                                                                                                                                                                                                                |
| ECLASS 8.0            | 27189234                                                                                                                                                                                                                                                                     |
|                       |                                                                                                                                                                                                                                                                              |