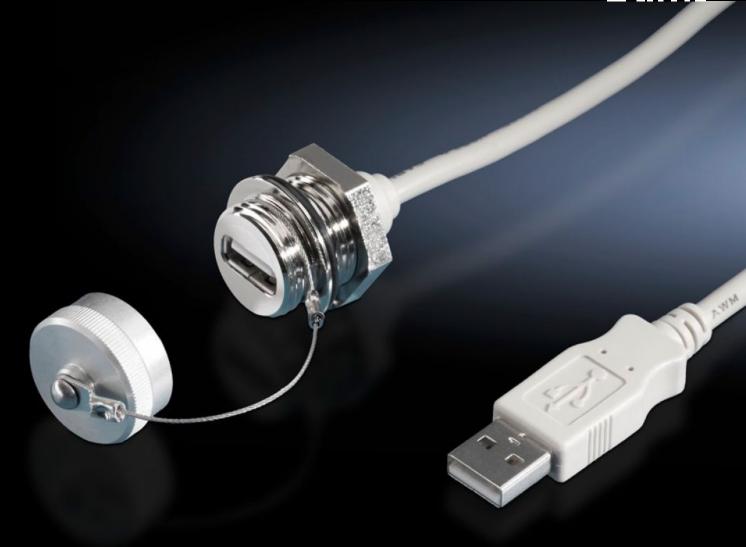

## SZ 2482.230 - Interface extension with wall connection

For extending the internal enclosure interfaces – e.g. from industrial PCs and switches – up to the outside of the enclosure.

#### **Features**

| Model No.                               | SZ 2482.230                                                                                                                                                                                                    |  |
|-----------------------------------------|----------------------------------------------------------------------------------------------------------------------------------------------------------------------------------------------------------------|--|
| Design                                  | USB 2.0 wall-mounted jack type A on internal connector type A                                                                                                                                                  |  |
| Product description                     | For extending the internal enclosure interfaces – e.g. from industrices – e.g. from industrices and switches – up to the outside of the enclosure. The wall connection only needs the same space as a switch.  |  |
| Benefits                                | Rapid access for maintenance work The protection category of the enclosure is preserved The lock nut cuts automatically into the spray-finish, thereby creating a conductive connection Captive protective cap |  |
| Material                                | Enclosure: Brass<br>Cover: Aluminium<br>Seal: Polyamide                                                                                                                                                        |  |
| Surface finish                          | Enclosure: Nickel-plated<br>Cover: Natural anodised                                                                                                                                                            |  |
| Length                                  | 2 m                                                                                                                                                                                                            |  |
| Dimensions                              | Length: 2 m                                                                                                                                                                                                    |  |
| For wall thickness (max.)               | 1 - 6 mm                                                                                                                                                                                                       |  |
| IP protection category to IEC 60<br>529 | IP67 with sealed protective cap                                                                                                                                                                                |  |
| Packs of                                | 1 pc(s).                                                                                                                                                                                                       |  |
| Net weight                              | 0.13                                                                                                                                                                                                           |  |
| Gross weight                            | 0.14                                                                                                                                                                                                           |  |
| Customs tariff number                   | 85369095                                                                                                                                                                                                       |  |
| EAN                                     | 4028177516335                                                                                                                                                                                                  |  |
|                                         |                                                                                                                                                                                                                |  |