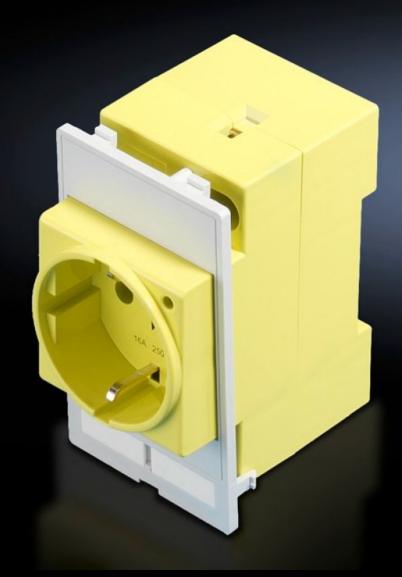

# SZ 2482.410 - Socket module For mounting frame, modular interface flap

Socket module for installing in a mounting frame.

#### **Features**

| Model No.             | SZ 2482.410                                                                                                                                         |
|-----------------------|-----------------------------------------------------------------------------------------------------------------------------------------------------|
| Design                | Socket modules Germany (VDE), screw terminals max. 6 mm², connection at rear, colour: yellow (RAL 1016), for installation in front of master switch |
| Product description   | Socket module for installation in a mounting frame.                                                                                                 |
| Function principle    | Can be used in a single or double mounting frame.                                                                                                   |
| Material              | Plastic, PBTP, basic material to UL 94-V0                                                                                                           |
| Colour                | Yellow                                                                                                                                              |
| Packs of              | 1 pc(s).                                                                                                                                            |
| Net weight            | 0.139                                                                                                                                               |
| Gross weight          | 0.15                                                                                                                                                |
| Customs tariff number | 85366990                                                                                                                                            |
| EAN                   | 4028177490727                                                                                                                                       |
| ETIM 9                | EC002625                                                                                                                                            |
| ETIM 8                | EC002625                                                                                                                                            |
| ECLASS 8.0            | 27189234                                                                                                                                            |