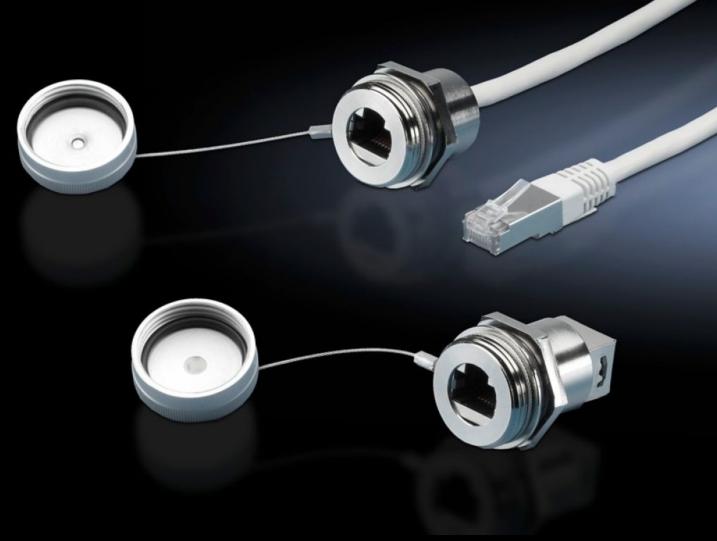

## SZ 2482.710 - Interface extension with wall connection

For extending the internal enclosure interfaces – e.g. from industrial PCs and switches – up to the outside of the enclosure.

#### **Features**

| Model No.                            | SZ 2482.710                                                                                                                                                                                                    |  |
|--------------------------------------|----------------------------------------------------------------------------------------------------------------------------------------------------------------------------------------------------------------|--|
| Design                               | RJ45 wall-mounted jack on internal connector                                                                                                                                                                   |  |
| Product description                  | For extending the internal enclosure interfaces – e.g. from industrices. PCs and switches – up to the outside of the enclosure. The wall connection only needs the same space as a switch.                     |  |
| Benefits                             | Rapid access for maintenance work The protection category of the enclosure is preserved The lock nut cuts automatically into the spray-finish, thereby creating a conductive connection Captive protective cap |  |
| Material                             | Enclosure: Brass<br>Cover: Aluminium<br>Seal: Polyamide                                                                                                                                                        |  |
| Surface finish                       | Enclosure: Nickel-plated<br>Cover: Natural anodised                                                                                                                                                            |  |
| Length                               | 1 m                                                                                                                                                                                                            |  |
| Dimensions                           | Length: 1 m                                                                                                                                                                                                    |  |
| For wall thickness (max.)            | 1 - 6 mm                                                                                                                                                                                                       |  |
| IP protection category to IEC 60 529 | IP67 with sealed protective cap                                                                                                                                                                                |  |
| Packs of                             | 1 pc(s).                                                                                                                                                                                                       |  |
| Net weight                           | 0.079                                                                                                                                                                                                          |  |
| Gross weight                         | 0.096                                                                                                                                                                                                          |  |
| Customs tariff number                | 85444290                                                                                                                                                                                                       |  |
| EAN                                  | 4028177550223                                                                                                                                                                                                  |  |