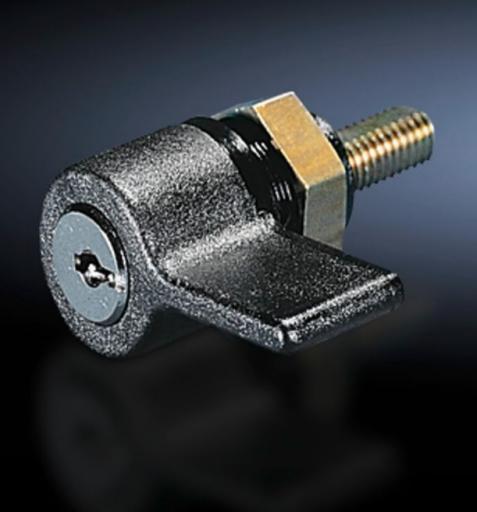

## SZ 2485.000 - Plastic handles

Alternative to the standard lock insert with or without lock cylinder insert.

#### **Features**

| SZ 2485.000                                                                                                        |
|--------------------------------------------------------------------------------------------------------------------|
|                                                                                                                    |
| С                                                                                                                  |
| RAL 9011                                                                                                           |
| with 2 keys                                                                                                        |
| Not suitable for AE 1018.600                                                                                       |
| Lock insert: with cylinder insert, lock no. 3524 E                                                                 |
| AE with stainless steel cam Based on AE with stainless steel cam One-piece console - stainless steel console cover |
| 1 pc(s).                                                                                                           |
| 0.06                                                                                                               |
| 0.069                                                                                                              |
| 39269097                                                                                                           |
| 4028177024779                                                                                                      |
|                                                                                                                    |