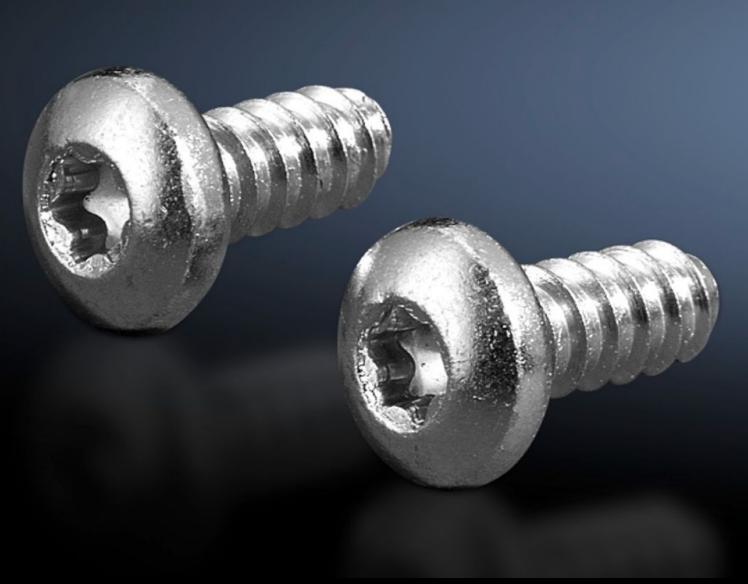

## SZ 2486.600 - Metal multi-tooth screws

Multi-tooth drive for optimum transmission of torques, an extended tool life and increased safety and reliability when tightening and loosening screw connections.

## **Features**

| Model No.             | SZ 2486.600                                                                                                                                                        |
|-----------------------|--------------------------------------------------------------------------------------------------------------------------------------------------------------------|
| Design                | Metal multi-tooth screws                                                                                                                                           |
| Product description   | Multi-tooth drive for optimum transmission of torques, an extended tool life and increased safety and reliability when tightening and loosening screw connections. |
| Applications          | For the round holes Ø 4.5 or 4.7 mm in the enclosure section, punched rails and punched sections without mounting flanges                                          |
| Dimensions            | Thread: 5.5<br>Thread length: 13 mm                                                                                                                                |
| Thread                | 5.5                                                                                                                                                                |
| Packs of              | 300 pc(s).                                                                                                                                                         |
| Net weight            | 0.9                                                                                                                                                                |
| Gross weight          | 1.055                                                                                                                                                              |
| Customs tariff number | 73181900                                                                                                                                                           |
| EAN                   | 4028177919273                                                                                                                                                      |
| ETIM 9                | EC000889                                                                                                                                                           |
| ETIM 8                | EC000889                                                                                                                                                           |
| ECLASS 8.0            | 23110112                                                                                                                                                           |