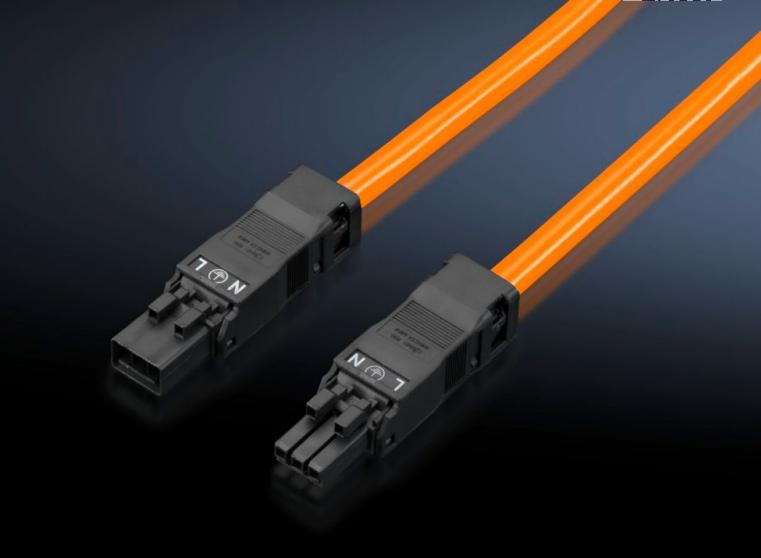

### SZ 2500.430 - Connection cable

For simple, time-saving connection of the LED system light.

#### **Features**

| Model No.               | SZ 2500.430                                                      |
|-------------------------|------------------------------------------------------------------|
| Design                  | Through-wiring, 3-pole (with socket and connector)               |
| Product description     | For time-saving and simple installation of the LED system light. |
| Colour                  | Orange                                                           |
| Cross-section           | 1.5 mm <sup>2</sup>                                              |
| Length                  | 1,000 mm                                                         |
| Dimensions              | Length: 1,000 mm                                                 |
| Rated operating voltage | 100 V - 240 V, 1~, 50 Hz/60 Hz                                   |
| Packs of                | 5 pc(s).                                                         |
| Net weight              | 0.66                                                             |
| Gross weight            | 0.664                                                            |
| Customs tariff number   | 85444290                                                         |
| EAN                     | 4028177809123                                                    |
| ETIM 9                  | EC001576                                                         |
| ETIM 8                  | EC001576                                                         |
| ECLASS 8.0              | 27060402                                                         |
|                         |                                                                  |