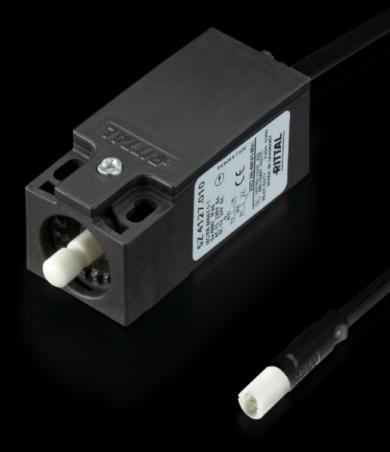

#### SZ 2500.460 - Door-operated switch for LED system light

For simple, time-saving connection of the LED system light.

#### **Features**

| Model No.               | SZ 2500.460                                                      |
|-------------------------|------------------------------------------------------------------|
| Design                  | With connection cable                                            |
| Product description     | For time-saving and simple installation of the LED system light. |
| Colour                  | Black                                                            |
| Supply includes         | Assembly parts                                                   |
| Cross-section           | 0.75 mm²                                                         |
| Length                  | 800 mm                                                           |
| AWG                     | AWG 18                                                           |
| Dimensions              | Width: 31 mm<br>Height: 78 mm<br>Depth: 30 mm<br>Length: 800 mm  |
| Electrical connection   | 2.5 A                                                            |
| Rated operating voltage | 230 V (AC)<br>24 V (DC)                                          |
| Packs of                | 1 pc(s).                                                         |
| Net weight              | 0.09                                                             |
| Gross weight            | 0.108                                                            |
| Customs tariff number   | 85365019                                                         |
| EAN                     | 4028177809178                                                    |
| E-Number Sweden         | E3465313                                                         |
| ETIM 9                  | EC002626                                                         |
| ETIM 8                  | EC002626                                                         |
| ECLASS 8.0              | 27189266                                                         |