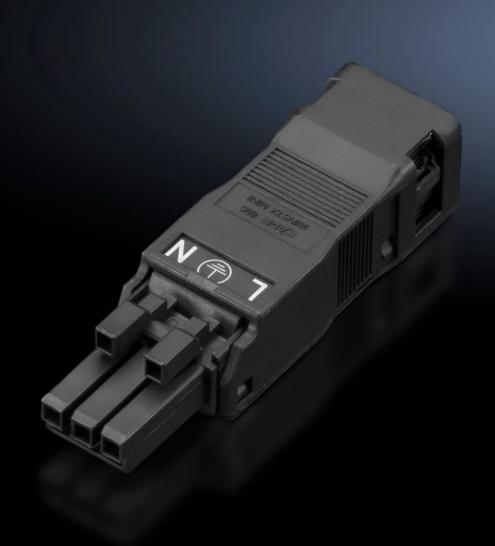

# SZ 2500.600 - Connection accessories for self-assembly for LED system light, connector/jack

Sockets and connectors for individual assembly of connection cables.

#### **Features**

| Model No.                                       | SZ 2500.600     |
|-------------------------------------------------|-----------------|
| Design                                          | Jack, 3-pole    |
| Cross-section, nominal                          | 1.5 mm²         |
| Dimensions                                      | Width: 17.9 mm  |
|                                                 | Height: 14 mm   |
|                                                 | Depth: 63.6 mm  |
| Connection of round conductors, single-wire     | 0.25 - 1.5 mm²  |
| Connection of round conductors, single-wire AWG | AWG 16 - AWG 22 |
| Connection of round conductors, multi-wire      | 0.25 - 1 mm²    |
| Connection of round conductors, multi-wire      | AWG 18 - AWG 22 |
| Rated operating voltage                         | 100 V - 240 V   |
| Packs of                                        | 5 pc(s).        |
| Net weight                                      | 0.065           |
| Gross weight                                    | 0.08            |
| Customs tariff number                           | 85369095        |
| EAN                                             | 4028177918733   |
| ETIM 9                                          | EC002567        |
| ETIM 8                                          | EC000458        |
| ECLASS 8.0                                      | 27440314        |
|                                                 |                 |