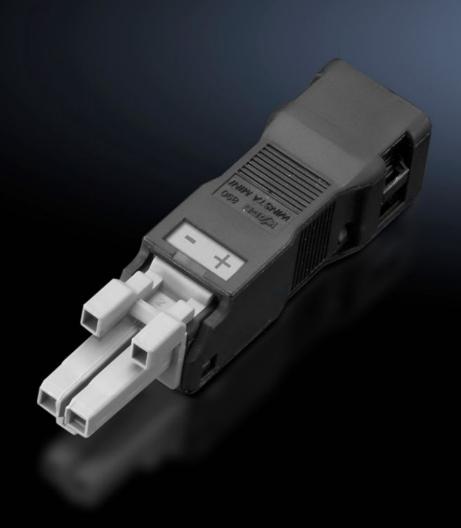

# SZ 2500.610 - Connection accessories for self-assembly for LED system light, connector/jack

Sockets and connectors for individual assembly of connection cables.

#### **Features**

| SZ 2500.610                                         |
|-----------------------------------------------------|
| Jack, 2-pole                                        |
| 1.5 mm²                                             |
| Width: 15.6 mm<br>Height: 13.2 mm<br>Depth: 61.6 mm |
| 0.25 - 1.5 mm²                                      |
| AWG 16 - AWG 22                                     |
| 0.25 - 1 mm²                                        |
| AWG 18 - AWG 22                                     |
| 5 pc(s).                                            |
| 0.05                                                |
| 0.073                                               |
| 85369095                                            |
| 4028177918740                                       |
| EC002567                                            |
| EC000458                                            |
| 27440314                                            |
|                                                     |